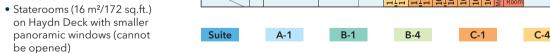

### Cruise fares per person in euros based on double occupancy of a cabin

| TOUR DATE    | VESSEL             | CABIN TYPE & DECKS |                |                |               |                 |       |  |  |
|--------------|--------------------|--------------------|----------------|----------------|---------------|-----------------|-------|--|--|
| AMSTERDAM-   | C-4<br>Haydn       | C-1/C-EK<br>Haydn  | B-4<br>Strauss | B-1<br>Strauss | A-1<br>Mozart | Suite<br>Mozart |       |  |  |
| 30.03 06.04. | AMADEUS Imperial   | 1.269              | 1.479          | 1.719          | 1.869         | 2.059           | 2.429 |  |  |
| 01.04 08.04. | AMADEUS Brilliant  | 1.209              | 1.399          | 1.629          | 1.769         | 1.949           | 2.299 |  |  |
| 13.04 20.04. | AMADEUS Imperial   | 1.469              | 1.709          | 1.989          | 2.159         | 2.379           | 2.809 |  |  |
| 22.04 29.04. | AMADEUS Brilliant  | 1.459              | 1.689          | 1.969          | 2.139         | 2.359           | 2.779 |  |  |
| 26.04 03.05. | AMADEUS Silver III | 1.619              | 1.879          | 2.189          | 2.379         | 2.619           | 3.089 |  |  |