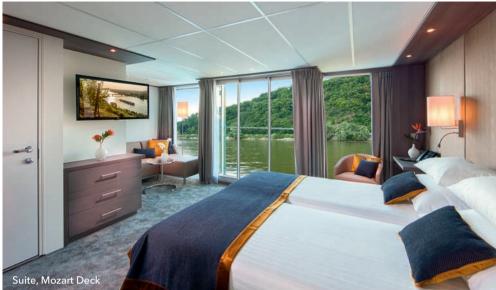

# Services included in your Cruise

- Modern ship technology with the highest safety standards
- Generous outside cabins, most with a so-called French balcony or drop-down windows across the entire outer side of the cabin
- Accessible outside balconies in the suites of the "AMADEUS Silver" ships, the "AMADEUS Provence", the "AMADEUS Queen", the "AMADEUS Star", the "AMADEUS Imperial" and "AMADEUS Cara"
- Gourmet dining, including a breakfast buffet, multi-course lunch and dinner with menu choices (including typical regional specialities and fresh ingredients from the areas traveled through), afternoon tea and a midnight snack
- Quality red and white wines from the best wine regions of Europe for dinner
- Coffee and tea after lunch and dinner
- 24-hr. coffee station with coffee and tea
- Welcome Cocktail, Welcome Dinner and Captain's Gala Dinner
- Stimulating and enriching onboard programs, including inspiring talks, cooking demonstrations and music by our onboard musicians
- Hands-free AMADEUS Audio System (headphones) for all excursions
- Complimentary use of onboard bicycles
- Fitness room (open 24 hours)
- All port taxes, embarkation, disembarkation and lock fees