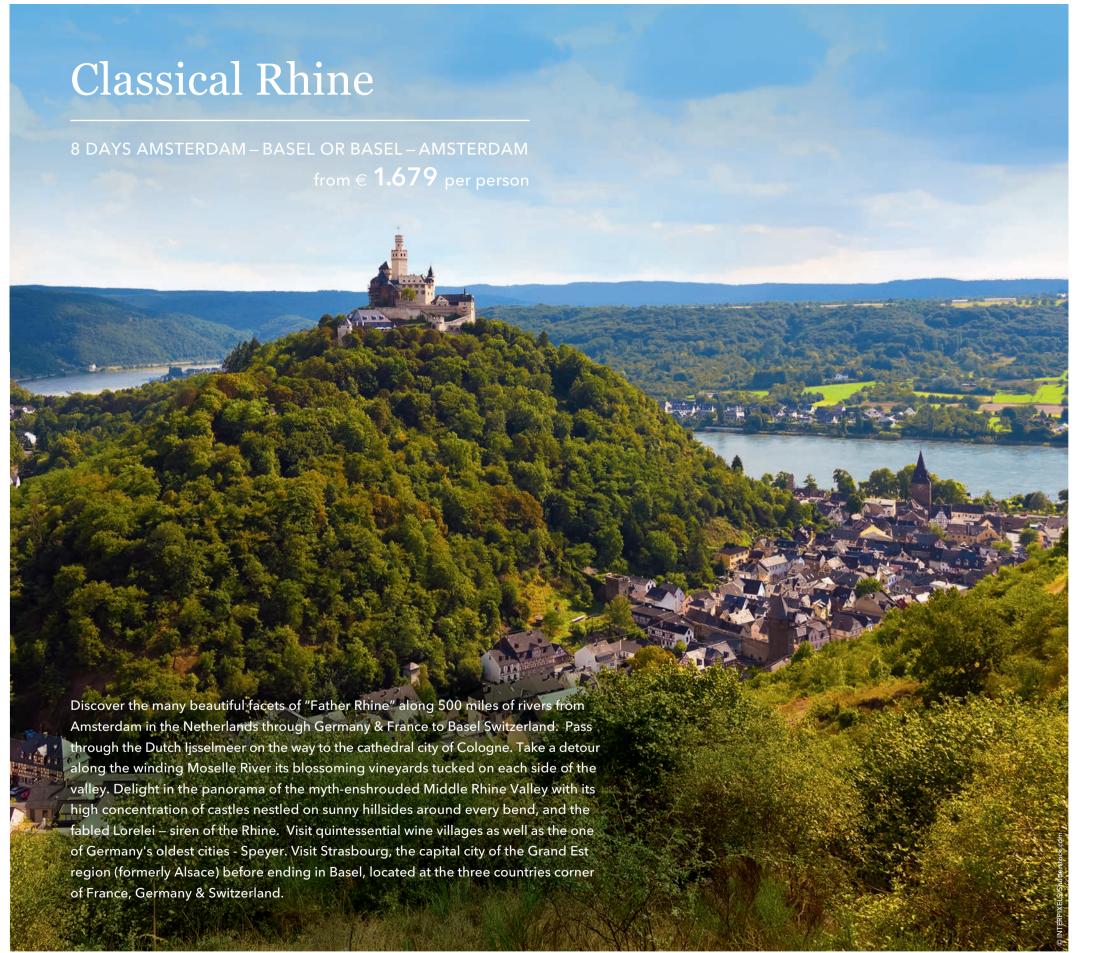

Our unforgettable itineraries take you from Amsterdam and the Dutch and Belgian waterways all the way south to the Danube Delta and the Black Sea, past breathtaking sceneries of the riverbanks along the Rhine and Danube. We sail through Burgundy and Provence along the Rhône and Saône rivers in the south and from Paris to Normandy along the fabled Seine river in the north of France. We also offer stunning winter, golf and music cruises that will surely fill you with excitement as you sail the great European rivers.

For the Basel to Amsterdam itinerary, see page 32.