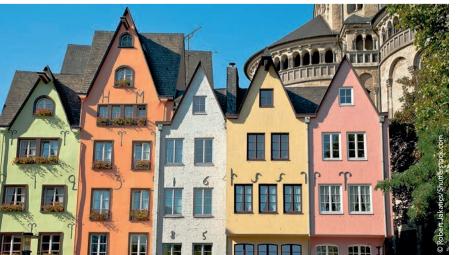

#### DAY 3 | GERMANY: COLOGNE

After lunch, view our arrival in the beautiful city of Cologne. Every year, visitors from all over the world are drawn to the historic city and its 2000-year history.

Explore the historic Old Town, visit the famous twin-spired Cologne Cathedral, or perhaps sample some of the famous Kölsch beer brewed in Cologne. There are many medieval houses, bridges, and gates that will delight the historian in you, while the more modern skyscrapers that tower overhead are sure to impress. After an exciting day, we return to the vessel and make our way south.