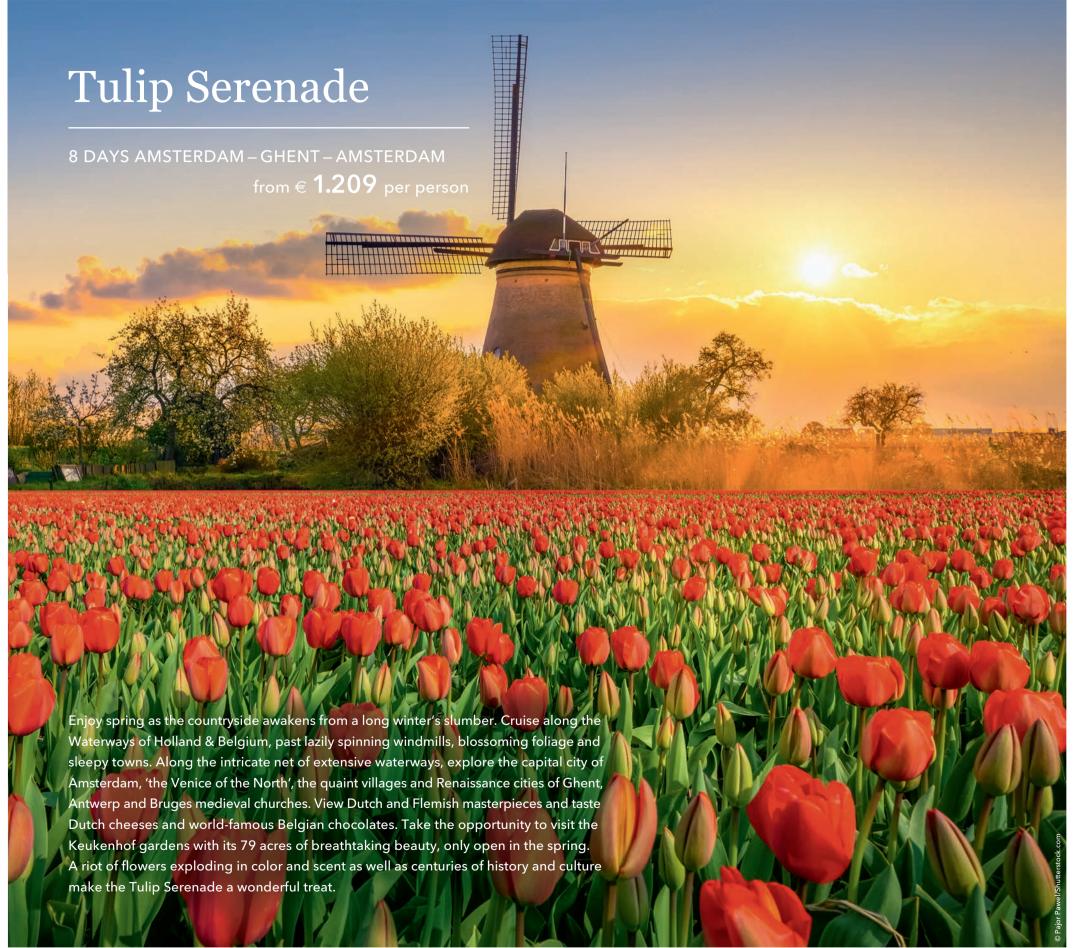

We reserve the right to make amendments to the timetable and program.

WATERWAYS OF HOLLAND AND BELGIUM

The impressive windmills and tulips of Holland

#### **DAY 7 | NETHERLANDS: ROTTERDAM**

On today's return to the Netherlands, we arrive at another major port city - Rotterdam. This vibrant city has a strong maritime history as well as bold, modern architecture. Nearby, the historic windmills of Kinderdijk are a good example of the rich history of the Netherlands and a contrast to the modern city. This afternoon, venture to the Keukenhof Flower Gardens. This beautiful park features more tulips in flower than anywhere else in the world. Over 7 million bulbs are planted here annually, with visitors from around the world coming to explore the nine-and-a-half-mile network of footpaths, including the largest sculpture park in the Netherlands.