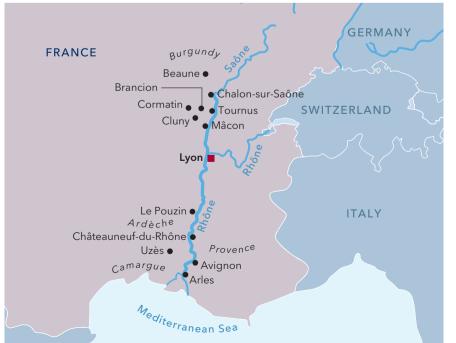

Our unforgettable itineraries take you from Amsterdam and the Dutch and Belgian waterways all the way south to the Danube Delta and the Black Sea, past breathtaking sceneries of the riverbanks along the Rhine and Danube. We sail through Burgundy and Provence along the Rhône and Saône rivers in the south and from Paris to Normandy along the fabled Seine river in the north of France. We also offer stunning winter, golf and music cruises that will surely fill you with excitement as you sail the great European rivers.