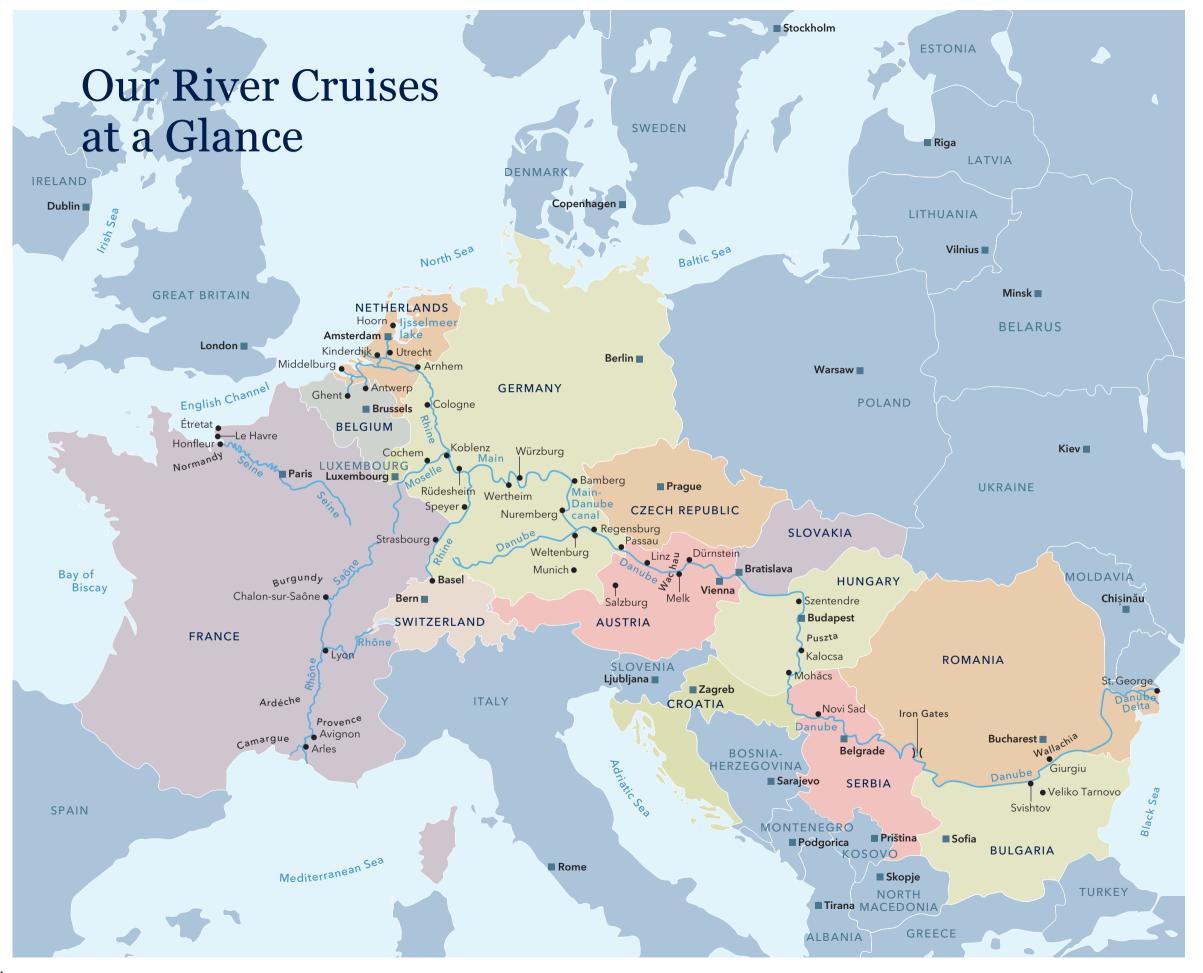

Our unforgettable itineraries take you from Amsterdam and the Dutch and Belgian waterways all the way south to the Danube Delta and the Black Sea, past breathtaking sceneries of the riverbanks along the Rhine and Danube. We sail through Burgundy and Provence along the Rhône and Saône rivers in the south and from Paris to Normandy along the fabled Seine river in the north of France. We also offer stunning winter, golf and music cruises that will surely fill you with excitement as you sail the great European rivers.

# Your Vacation, your Way

Our unique river cruise itineraries are crafted for you to experience the best of the 13 countries that we travel through – on your terms.

Spend the day relaxing and exploring on your own, pedaling alongside the river on one of our onboard bikes, or taking advantage of our carefully planned optional shore excursion programs with experienced English-speaking guides. From the picturesque waterways of Holland, Belgium, and France to the Rhine, Main and Danube rivers, the AMADEUS fleet invites you to discover the art of travel, your way.