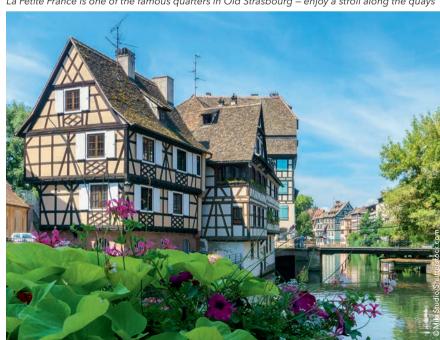

#### DAY 7 | FRANCE: STRASBOURG

This morning we arrive in the dynamic capital of Alsace. This beautiful city's sights include the famous cathedral Straßburger Münster and the Petite France quarter, a former mill and tanner district that still maintains its medieval charm. Half-timbered houses, the Ponts Couverts, the Palais de Rohan, and the Council of Europe are among the wonders that Strasbourg holds in store for you.

The Grand Island, the city center, is a UNESCO World Heritage Site and is connected to the rest of the city by 22 stone bridges. After lunch on board, take in the views of the romantic Rhine as we move toward Switzerland, our final destination.