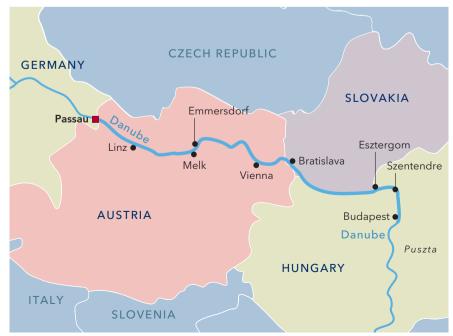

00          | 22.00          | Linz walking tour in the afternoon                                                                                                         |
| 8  | PASSAU                | 07.30          |                | Disembarkation after breakfast                                                                                                             |
|    |                       |                |                |                                                                                                                                            |

## Excursions listed in blue are not included in the cruise price.

Please refer to the separate shore excursion pamphlet for specific details. We reserve the right to make amendments to the timetable and program.



ANUBE

DANUBE



## DAY 1 | GERMANY: PASSAU

This afternoon, embark and get settled in your cabin. This evening, enjoy a Welcome Cocktail, followed by a specially-prepared Welcome Dinner.

# DAY 2 | AUSTRIA: EMMERSDORF · VIENNA

In the early morning, dock in Emmersdorf, in the heart of the UNESCO-protected, cultural heritage landscape of the Wachau Valley. Spend the morning discovering this typical small town in Lower Austria or travel across the river to nearby Melk and its magnificent Benedictine abbey – the largest in Austria. Back on board, the vessel continues its journey to Vienna, arriving just in time for you to go ashore and enjoy an optional performance of the "Sound of Vienna" at Vienna's Kursalon, where the "Alt Wien" orchestra plays popular melodies from Vienna's classical e