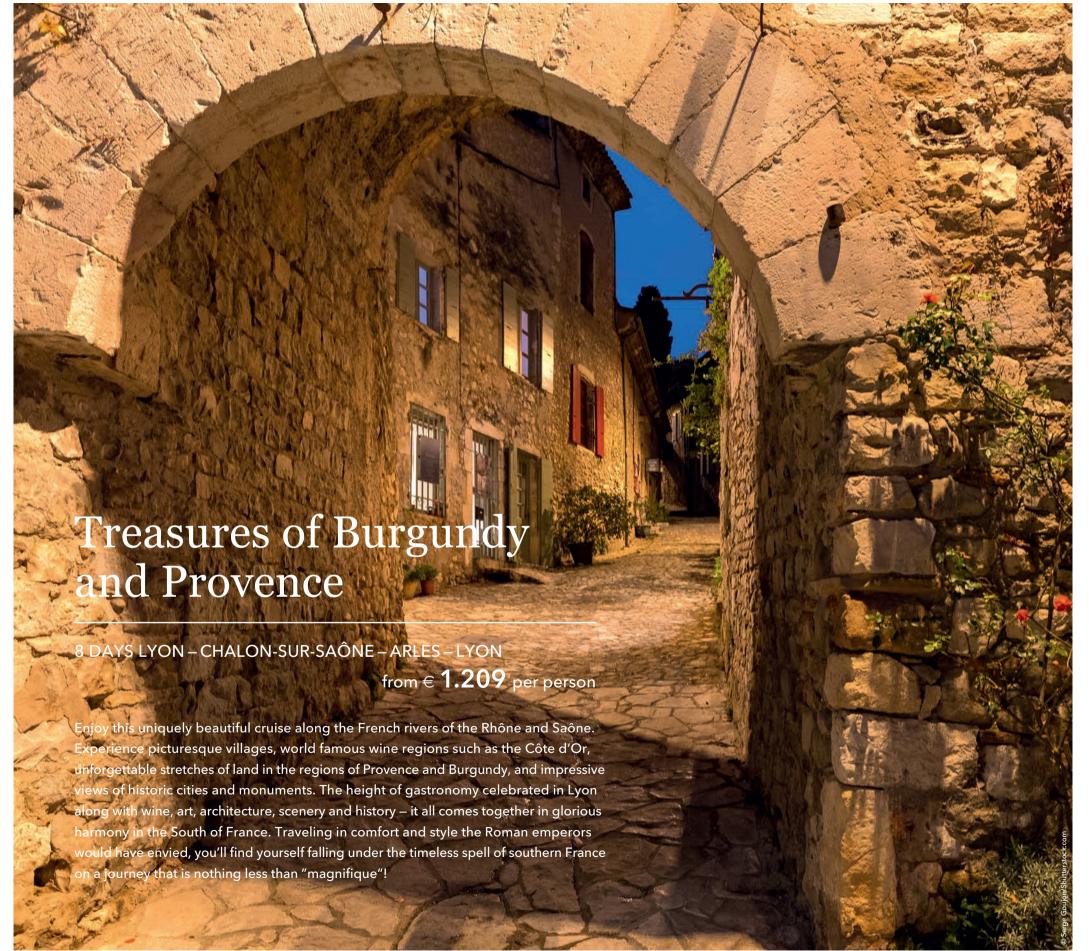

Our unforgettable itineraries take you from Amsterdam and the Dutch and Belgian waterways all the way south to the Danube Delta and the Black Sea, past breathtaking sceneries of the riverbanks along the Rhine and Danube. We sail through Burgundy and Provence along the Rhône and Saône rivers in the south and from Paris to Normandy along the fabled Seine river in the north of France. We also offer stunning winter, golf and music cruises that will surely fill you with excitement as you sail the great European rivers.