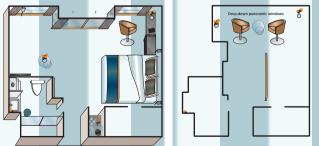

op, Laundry Service Complimentary bicycles on board
- Wi-Fi available
- Elevator

## STATEROOM AMENITIES

- Suites (26,4 m<sup>2</sup>/284 sq.ft.) with comfortable corner sofa. luxurious bathroom and walkout exterior balcony
- Staterooms (17,5 m<sup>2</sup>/188 sq.ft.) on Strauss and Mozart Deck with drop-down panoramic windows
- Staterooms (16 m²/172 sq.ft.) on Haydn Deck with smaller panoramic windows (cannot be opened)
- Cabins with connecting doors are available on Haydn Deck on request
- Mini-Bar (all staterooms except categories C-1 and C-4)
- Walk-in wardrobe
- Choice of bed configuration: double or twin bed
- Flat-screen television
- Individual climate control
- En-suite bathrooms with shower/WC
- Bathrobe in Suites, Hair dryer
- Direct dial telephone
- In-room safe

















## Stateroom, Mozart and Strauss Deck

## **TECHNICAL DATA**

- Built: 2016
- Registry: Germany
- Length: 135 m | 443 feet
- Width: 11,4 m | 37,5 feet • Draft: 1,45 m | 5 feet
- Height above water: 6 m | 19,8 feet
- Speed: 25 km/h | 15,5 mph
- Decks: 4
- Staterooms/Suites: 72/12
- Max. passengers: 168 • Crew members: approx. 46

# AMADEUS SILVER II





## **ONBOARD FACILITIES**

- Panorama-Restaurant
- Panorama-Bar und Lounge
- Amadeus-Club
- "Café Vienna" with Viennese coffee specialities
- Outdoor glass-shielded "River Terrace"
- Sun Deck with Lido-Bar, lounge chairs, shade awnings, giant Chess Board and Shuffleboard
- Fitness Room
- Hair Salon, Massage Room
- Gift Shop
- Laundry Service
- Complimentary bicycles on board
- Wi-Fi available
- Elevator

## STATEROOM AMENITIES

- Suites (