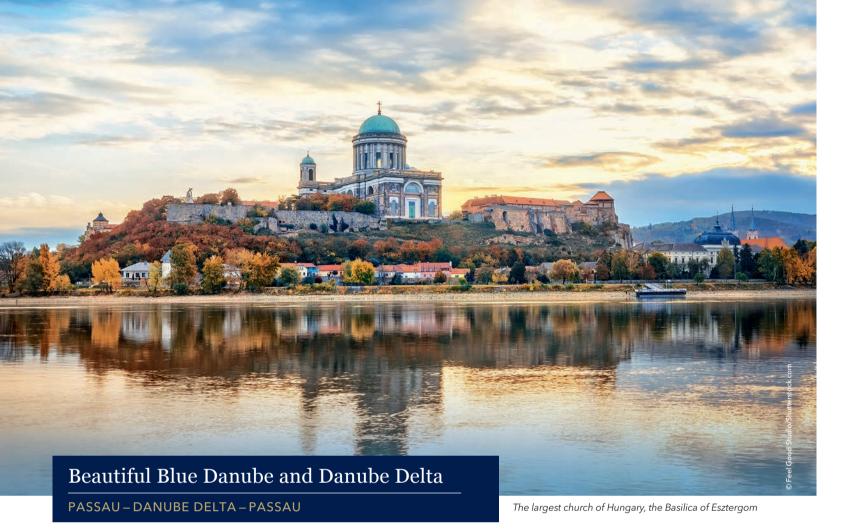

00 | 09.30<br>14.00 | Excursion to the Wachau with Melk Abbey and wine tasting (from Dürnstein/to Emmersdorf)                                                     |
| 16 | PASSAU                  | 08.30          |                | Disembarkation after breakfast                                                                                                              |
| _  |                         |                |                |                                                                                                                                             |

## Excursions listed in blue are not included in the cruise price.

Please refer to the separate shore excursion pamphlet for specific details. We reserve the right to make amendments to the timetable and program.





## DAY 1 | GERMANY: PASSAU

This afternoon, embark and get settled in your cabin. This evening, enjoy a Welcome Cocktail, followed by a specially-prepared Welcome Dinner.

## DAY 2 | AUSTRIA: VIENNA

Arrive in Vienna this afternoon where the sights of imperial Vienna await.

Spend time exploring this majestic city with its dynamic history before reboarding the vessel for dinner and setting off for Hungary.

# DAY 3 | HUNGARY: ESZTERGOM · BUDAPEST

Spend a relaxing day cruising the beautiful blue Danube or opt to join a wonderful excursion to Esztergom, the former residence of the Hungarian kings and seat of the Archbishop, and Szentendre, an artists' colony with numerous contemporary galleries and museums reflecting the artistic history of Hungary. Just before lunch, the vessel stops to