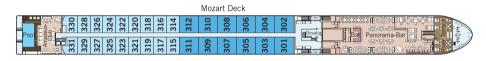

### Cruise fares per person in euros based on double occupancy of a cabin

| TOUR DATE    | VESSEL             | CABIN TYPE & DECKS |                |                |               |                 |       |  |  |
|--------------|--------------------|--------------------|----------------|----------------|---------------|-----------------|-------|--|--|
| AMSTERDAM-   | C-4<br>Haydn       | C-1/C-EK<br>Haydn  | B-4<br>Strauss | B-1<br>Strauss | A-1<br>Mozart | Suite<br>Mozart |       |  |  |
| 30.03 06.04. | AMADEUS Imperial   | 1.269              | 1.479          | 1.719          | 1.869         | 2.059           | 2.429 |  |  |
| 01.04 08.04. | AMADEUS Brilliant  | 1.209              | 1.399          | 1.629          | 1.769         | 1.949           | 2.299 |  |  |
| 13.04 20.04. | AMADEUS Imperial   | 1.469              | 1.709          | 1.989          | 2.159         | 2.379           | 2.809 |  |  |
| 22.04 29.04. | AMADEUS Brilliant  | 1.459              | 1.689          | 1.969          | 2.139         | 2.359           | 2.779 |  |  |
| 26.04 03.05. | AMADEUS Silver III | 1.619              | 1.879          | 2.189          | 2.379         | 2.619           | 3.089 |  |  |

For deck plans, please see pages 106 – 115.

For deck plans, please see page 108.