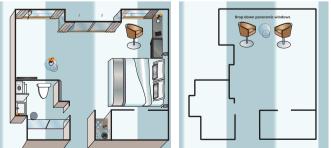

Both vessels continue our over 40-year tradition of innovation and excellence with a focus on modern elegance and luxurious comfort. From our glass-protected River Terrace to the in-cabin panorama drop down windows in our Silver class vessels, the indoor pool on the "AMADEUS Queen", the infinity pool on the "AMADEUS Provence", as well as the newly refurbished and freshly beautified "AMADEUS Brilliant", it is all about your onboard experience and ultimate comfort as we introduce you to our European heritage and hospitality.

# Services included in your Cruise

- Modern ship technology with the highest safety standards
- Generous outside cabins, most with a so-called French balcony or drop-down windows across the entire outer side of the cabin
- Accessible outside balconies in the suites of the "AMADEUS Silver" ships, the "AMADEUS Provence", the "AMADEUS Queen", the "AMADEUS Star", the "AMADEUS Imperial" and "AMADEUS Cara"
- Gourmet dining, including a breakfast buffet, multi-course lunch and dinner with menu choices (including typical regional specialities and fresh ingredients from the areas traveled through), afternoon tea and a midnight snack
- Quality red and white wines from the best wine regions of Europe for dinner
- Coffee and tea after lunch and dinner
- 24-hr. coffee station with coffee and tea
- Welcome Cocktail, Welcome Dinner and Captain's Gala Dinner
- Stimulating and enriching onboard programs, including inspiring talks, cooking demonstrations and music by our onboard musicians
- Hands-free AMADEUS Audio System (headphones) for all excursions
- Complimentary use of onboard bicycles
- Fitness room (open 24 hours)
- All port taxes, embarkation, disembarkation and lock fees