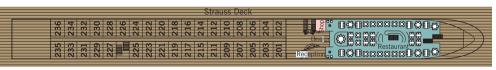

### Cruise fares per person in euros based on double occupancy of a cabin

| TOUR DATE    | VESSEL             | CABIN TYPE & DECKS |                |                |               |                 |       |  |  |
|--------------|--------------------|--------------------|----------------|----------------|---------------|-----------------|-------|--|--|
| AMSTERDAM-   | C-4<br>Haydn       | C-1/C-EK<br>Haydn  | B-4<br>Strauss | B-1<br>Strauss | A-1<br>Mozart | Suite<br>Mozart |       |  |  |
| 30.03 06.04. | AMADEUS Imperial   | 1.269              | 1.479          | 1.719          | 1.869         | 2.059           | 2.429 |  |  |
| 01.04 08.04. | AMADEUS Brilliant  | 1.209              | 1.399          | 1.629          | 1.769         | 1.949           | 2.299 |  |  |
| 13.04 20.04. | AMADEUS Imperial   | 1.469              | 1.709          | 1.989          | 2.159         | 2.379           | 2.809 |  |  |
| 22.04 29.04. | AMADEUS Brilliant  | 1.459              | 1.689          | 1.969          | 2.139         | 2.359           | 2.779 |  |  |
| 26.04 03.05. | AMADEUS Silver III | 1.619              | 1.879          | 2.189          | 2.379         | 2.619           | 3.089 |  |  |

For deck plans, please see pages 106 – 115.

For deck plans, please see page 108.