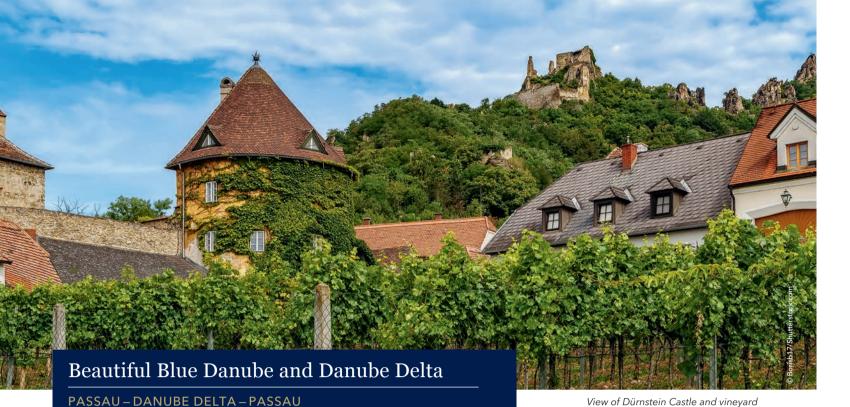

ube Delta nature experience"

confluence of the Vuka and Danube Rivers, where everyone on the way to Budapest and Vienna upstream, and Romania downstream, would pass by.

# DAY 12 | HUNGARY: MOHÁCS · KALOCSA

This morning, visit the tiny harbor town of Mohács, a melting pot of nations. Two important battles took place in the fields around this town, which had a huge impact on European history. The battle in 1526 was lost and was the beginning of the reign of the Ottoman Empire for the next century and a half. In 1687 the Austrian troops and Habsburg allies overturned the empire and regained the cities of the Danube. This afternoon, relax on board or

Cormorants in the Danube Delta – one of the biggest wetlands in the world and an UNESCO Nature World Heritage Site



DANUBE - DANUBE DELTA



join the optional excursion to the "Puszta" to enjoy the scenery of the endless plain, where the sky stretches into the horizon.

## **DAY 13 | BUDAPEST**

Early this morning we dock in Budapest, the capital and largest city of Hungary. A large portion of this city is a World Heritage Site, including the banks of the Danube, Andrassy Avenue, the Buda Castle quarter, Heroes' Square, and the Millennium Underground Railway. With 80 geothermal hot springs, the third largest parliament building in the world, and the second largest synagogue, there is truly something for everyone to enjoy in this bustling metropolis. A special treat this evening awaits, as musicians come on board to entertain cruises the Danube to see this beautiful city by night. Remain overnight.

with traditional music of H