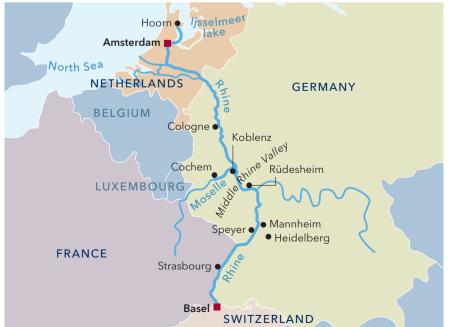

| Y  | our itine            | erary          |                | AMSTERDAM – BASEL                                                                                                                                      |
|----|----------------------|----------------|----------------|--------------------------------------------------------------------------------------------------------------------------------------------------------|
| DA | AY/PORT              | ARR            | DEP            | PROGRAM                                                                                                                                                |
| 1  | AMSTERDAM            |                |                | Embarkation from 4 pm<br>Welcome Cocktail and Welcome Dinner<br>in the evening<br>Traditional Shanty Choir onboard performance                         |
| 2  | AMSTERDAM<br>HOORN   | 13.00          | 08.30<br>13.30 | City tour of Amsterdam with canal trip and<br>North Holland excursion<br>(from Amsterdam/to Hoorn) · rejoin the ship<br>Cruise along the Ijsselmeer    |
| 3  | COLOGNE              | 16.00          | 20.00          | Cologne walking tour in the afternoon                                                                                                                  |
| 4  | COCHEM               | 14.00          | 21.45          | Scenic cruise along the Moselle river Cochem walking tour with wine tasting                                                                            |
| 5  | KOBLENZ<br>RÜDESHEIM | 06.00<br>17.00 | 11.00          | Koblenz walking tour in the morning<br>Scenic cruising through the Upper Middle<br>Rhine valley<br>Rüdesheim walking tour with<br>Music Cabinet Museum |
| 6  | MANNHEIM<br>SPEYER   | 06.00<br>15.30 | 13.00<br>19.30 | Excursion to Heidelberg (from/to Mannheim) Speyer walking tour in the afternoon Captain's Gala Dinner                                                  |
| 7  | STRASBOURG           | 07.30          | 13.00          | City tour of Strasbourg in the morning                                                                                                                 |
| 8  | BASEL                | 09.00          |                | Disembarkation after breakfast                                                                                                                         |

For the Basel to Amsterdam itinerary, see page 32.