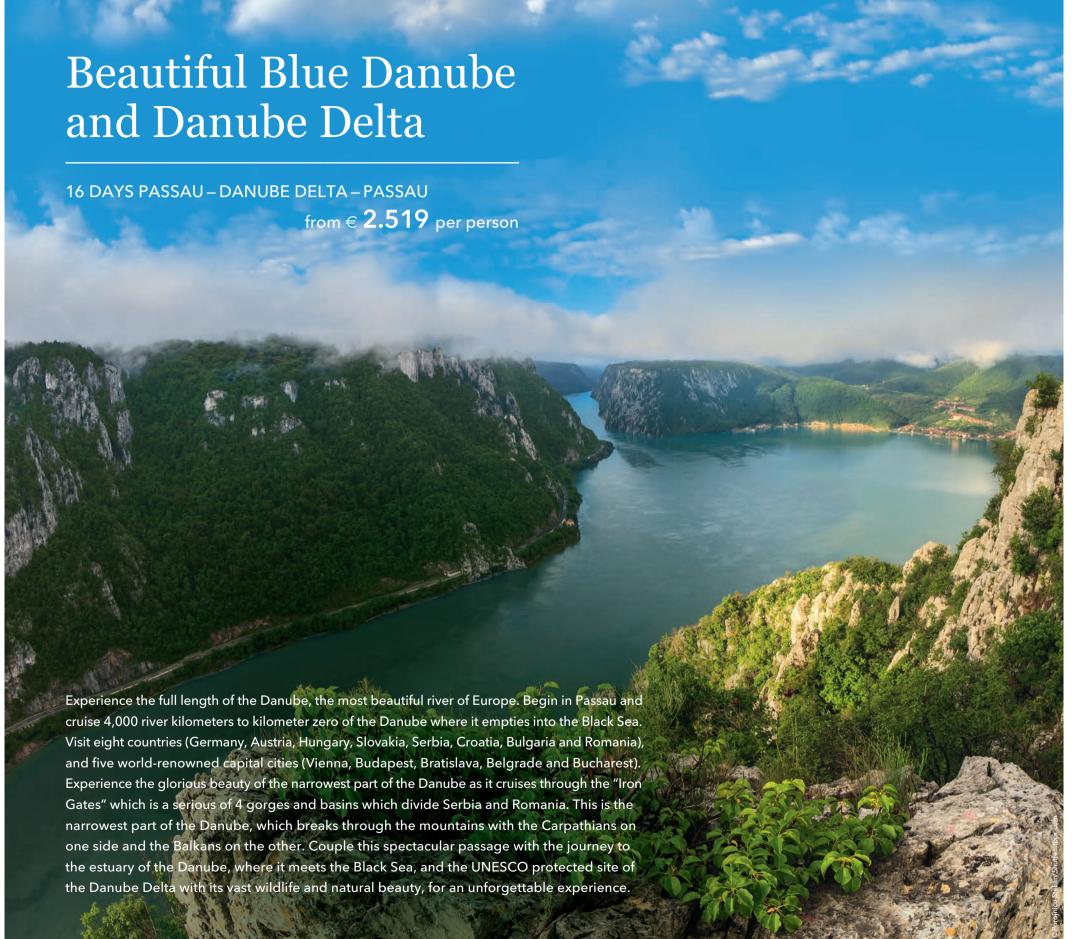

ful Regensburg.

## **DAY 7 | REGENSBURG**

Visit the beautiful city of Regensburg, one of Germany's most well preserved medieval cities. Among its architectural treasures are churches, monasteries, the town hall, and one of Europe's oldest bridges, which has spanned the Danube since the 12th century. Explore the city and feel the former power and wealth which once controlled the trade route to the Orient. Step inside the Regensburg Cathedral, dedicated to St. Peter, and admire this masterpiece of Gothic architecture in southern Germany. Spend the afternoon cruising the waterways of the Danube. A Bavarian theme marks the evening with a special menu and festivities.

## **DAY 8 I NUREMBERG**

We bid you farewell after breakfast in the city of Nuremberg. We hope to welcome you back soon!





# Your itinerary

| DA | Y/PORT                  | ARR            | DEP            | PROGRAM                                                                                                                                     |
|----|-------------------------|----------------|----------------|---------------------------------------------------------------------------------------------------------------------------------------------|
| 1  | PASSAU                  |                | 18.00          | Embarkation from 4 pm · Welcome Cocktail and Welcome Dinner in the evening                                                                  |
| 2  | VIENNA                  | 14.00          | 18.30          | City tour of Vienna in the afternoon