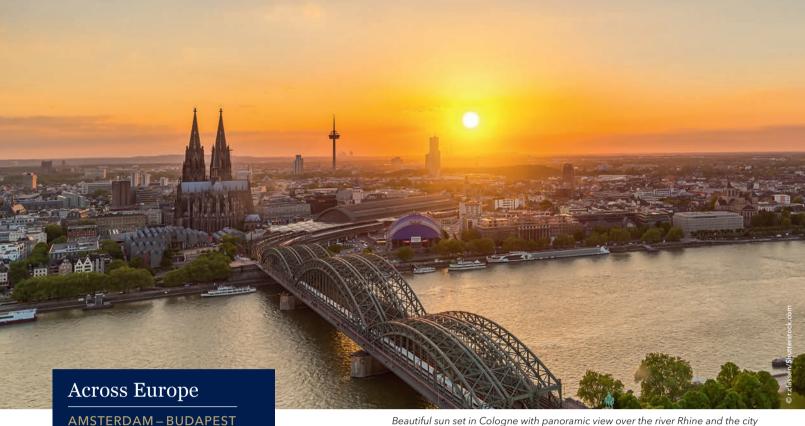

### **DAY 1 | NETHERLANDS: AMSTERDAM**

This afternoon, embark and settle into your cabin. This evening, join us for a Welcome Cocktail, followed by a specially-prepared Welcome Dinner. Drawing from a three centuries old repertoire of Dutch shanty's, a local choir performance on board makes a perfect beginning to your journey.

#### DAY 2 | AMSTERDAM

After a restful night on board, set off to see the sights of one of the most unique cities in Europe. Beautiful bridges connect numerous parts of the city, which is divided by hundreds of canals and waterways, and lined with 17th century architecture.

Be sure to stop by the Oude Kerk (Old Church), the oldest building in the city, or perhaps stop by the Anne Frank House; the day is yours! Enjoy a delicious dinner on board, after which the vessel leaves Amsterdam.