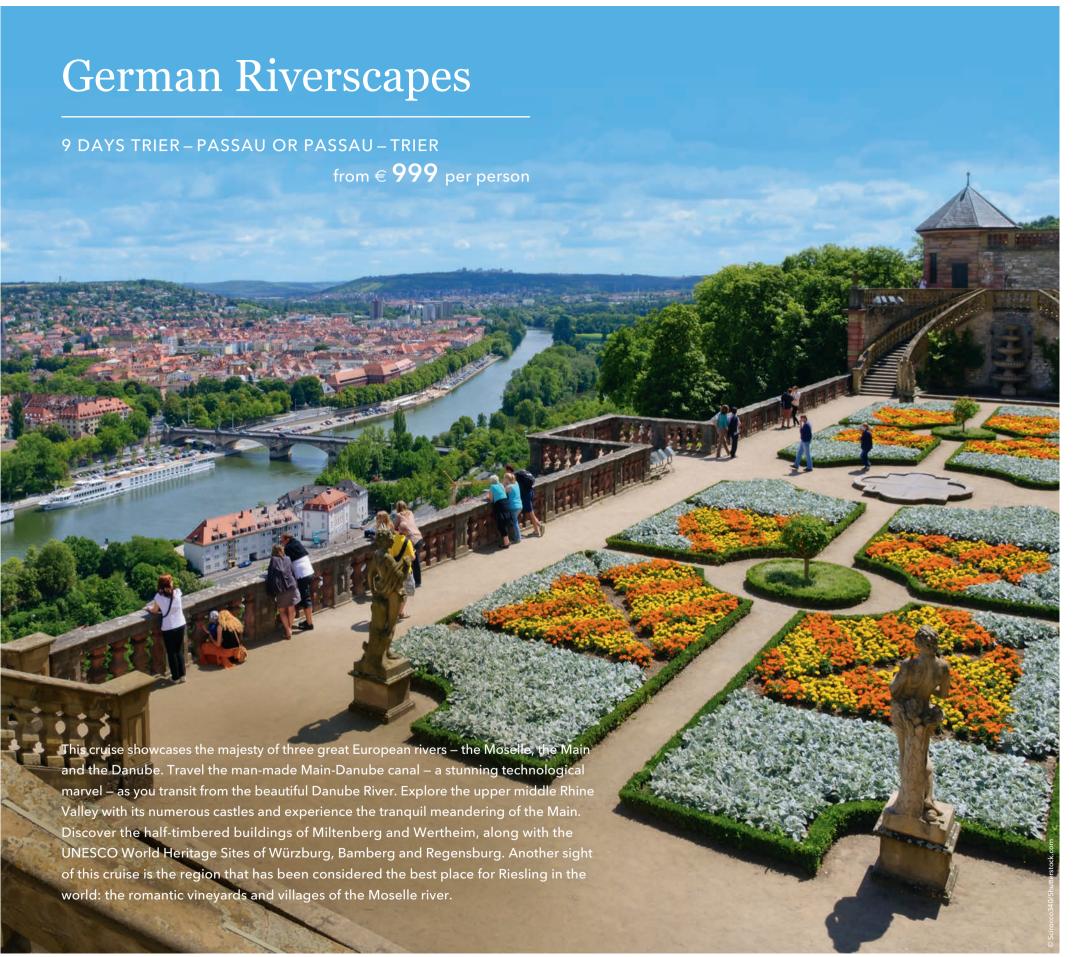

#### DAY 4 | COCHEM

Today our AMADEUS vessel takes a special trip down the romantic Moselle River, the largest

tributary of the Rhine, and anchors at the old town of Cochem. The scenery in the Moselle Valley has been dominated by vineyards for millennia. Cochem itself has narrow streets. twisting alleys and medieval town gates, churches and walls.

Discover the beauty of Cochem, visit the stunning Reichsburg castle and sample some of the Riesling wines produced in this region. This evening we set off toward Koblenz.