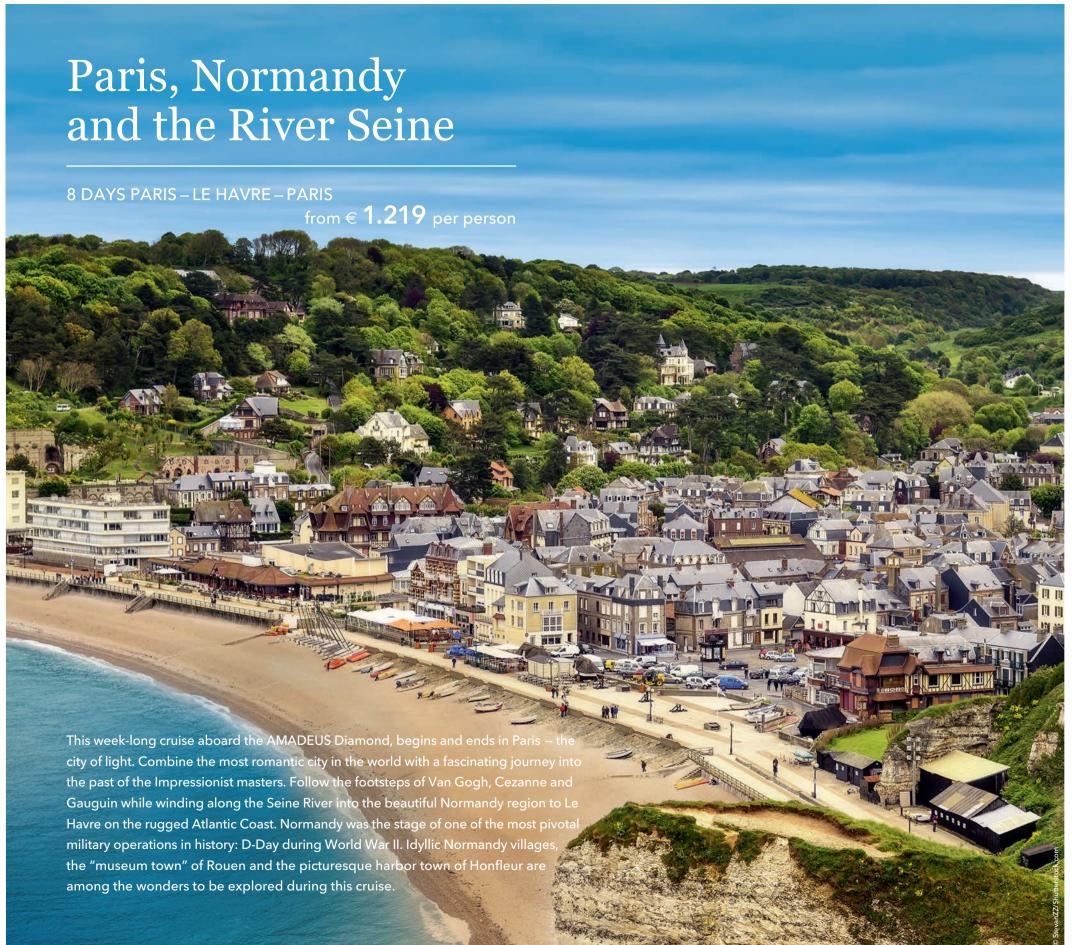

Our unforgettable itineraries take you from Amsterdam and the Dutch and Belgian waterways all the way south to the Danube Delta and the Black Sea, past breathtaking sceneries of the riverbanks along the Rhine and Danube. We sail through Burgundy and Provence along the Rhône and Saône rivers in the south and from Paris to Normandy along the fabled Seine river in the north of France. We also offer stunning winter, golf and music cruises that will surely fill you with excitement as you sail the great European rivers.

# **Optional Services and Features**

- Package of optional shore excursions to customize your experience; the excursions during the cruises are described in detail in the separate shore excursion booklet.
- A special discount for shore excursion packages that are booked in advance; if you haven't decided what you would like to do, you may purchase excursions at the published rate on board.
- •Onboard laundry service (wash, iron, press)
- Massage & Hair Salon Services on board
- Onboard Gift Shop
- Transfers available for embarkation and disembarkation between the airport, city center or train station to the vessel or reverse. You will find detailed pricing on the pages of the individual cruise program itinerary.
- Wi-Fi on board
- A Cruise extension to Prague is offered for a minimum of 9 participants to the "Classical Danube" cruises (p. 66–71)
- Extend your stay in Paris for the "Paris, Normandy and the River Seine" cruise (p. 96–99)