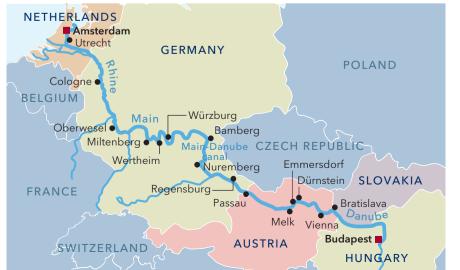

Our unforgettable itineraries take you from Amsterdam and the Dutch and Belgian waterways all the way south to the Danube Delta and the Black Sea, past breathtaking sceneries of the riverbanks along the Rhine and Danube. We sail through Burgundy and Provence along the Rhône and Saône rivers in the south and from Paris to Normandy along the fabled Seine river in the north of France. We also offer stunning winter, golf and music cruises that will surely fill you with excitement as you sail the great European rivers.

# Your Vacation, your Way

Our unique river cruise itineraries are crafted for you to experience the best of the 13 countries that we travel through – on your terms.

Spend the day relaxing and exploring on your own, pedaling alongside the river on one of our onboard bikes, or taking advantage of our carefully planned optional shore excursion programs with experienced English-speaking guides. From the picturesque waterways of Holland, Belgium, and France to the Rhine, Main and Danube rivers, the AMADEUS fleet invites you to discover the art of travel, your way.