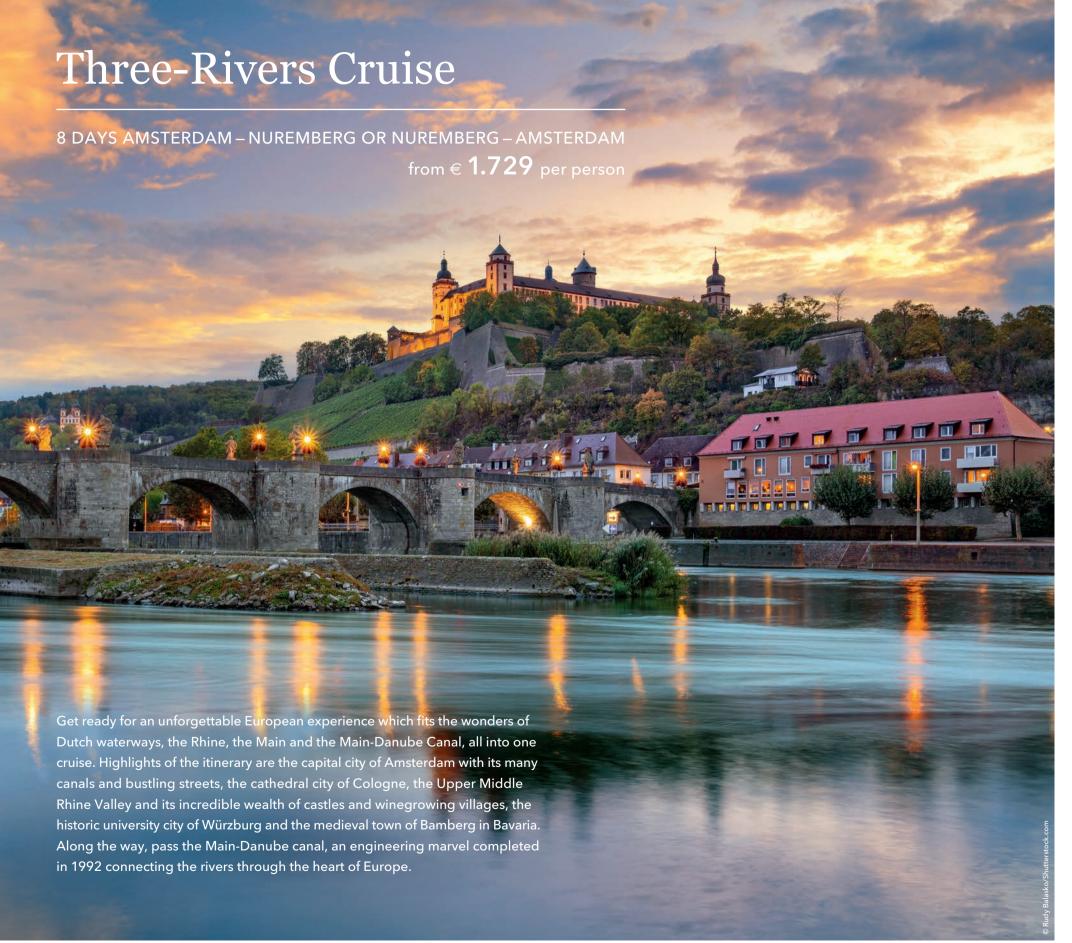

#### DAY 4 | COCHEM

Today our AMADEUS vessel takes a special trip down the romantic Moselle River, the largest

tributary of the Rhine, and anchors at the old town of Cochem. The scenery in the Moselle Valley has been dominated by vineyards for millennia. Cochem itself has narrow streets. twisting alleys and medieval town gates, churches and walls.