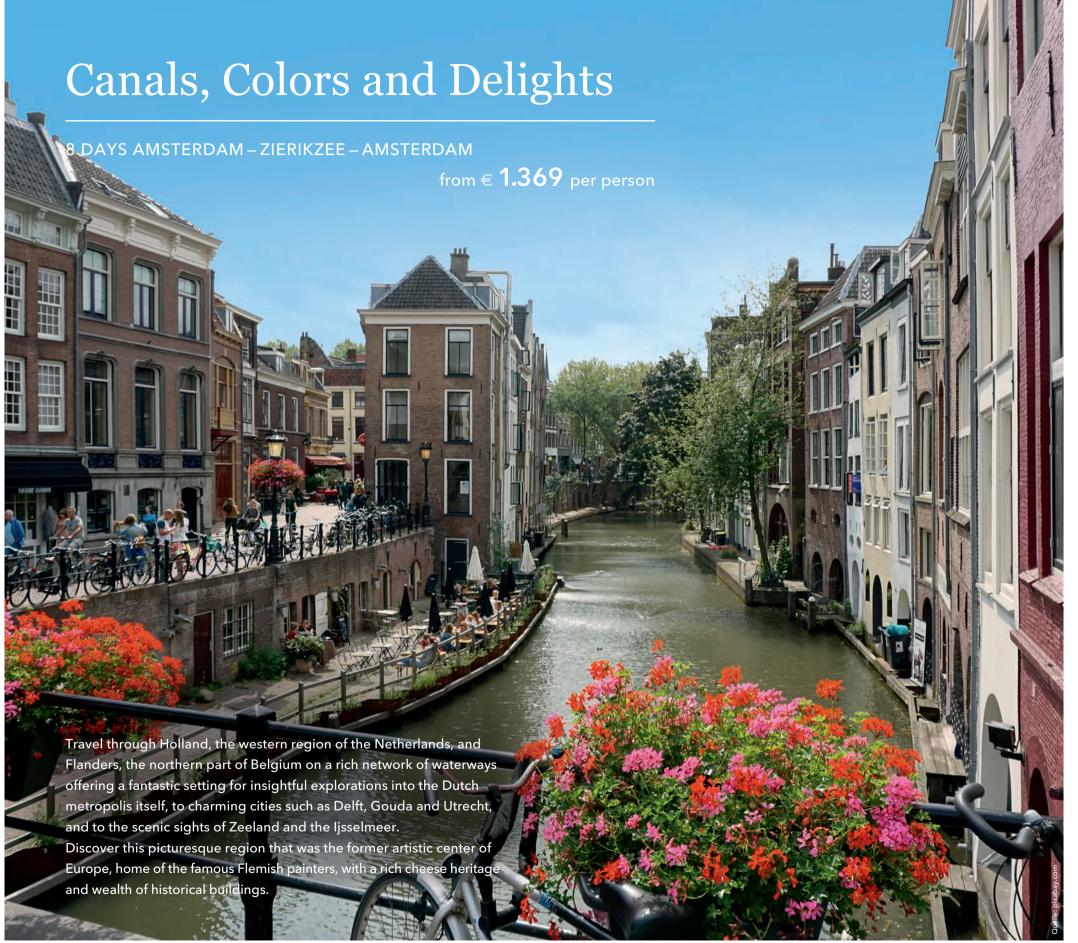

### Cruise fares per person in euros based on double occupancy of a cabin

| TOUR DATE                    | VESSEL           |       | CAE               | BIN TYPI | E & DEC | CKS   |                 |
|------------------------------|------------------|-------|-------------------|----------|---------|-------|-----------------|
| 8 DAYS AMSTERDAM – AMSTERDAM |                  |       | C-1/C-EK<br>Haydn |          |         |       | Suite<br>Mozart |
| 27.07 03.08.                 | AMADEUS Imperial | 1.369 | 1.599             | 1.849    | 2.019   | 2.239 | 2.609           |