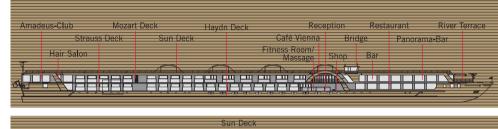

gs, giant Chess Board and Shuffleboard
- Fitness Room
- Hair Salon, Massage Room
- Gift Shop
- Laundry Service
- Complimentary bicycles on board
- Wi-Fi available
- Elevator

## STATEROOM AMENITIES

- Suites (26,4 m²/284 sq.ft.) with comfortable corner sofa, luxurious bathroom and walkout exterior balcony
- Staterooms (17,5 m<sup>2</sup>/188 sq.ft.) on Strauss and Mozart Deck with drop-down panoramic windows
- Staterooms (16 m²/172 sq.ft.) on Haydn Deck with smaller panoramic windows (cannot be opened)
- Mini-Bar (all staterooms except categories C-1 and C-4)
- Walk-in wardrobe
- Choice of bed configuration: double or twin bed
- Flat-screen television
- Individual climate control • En-suite bathrooms with
- Bathrobe in Suites, Hair dryer
- Direct dial telephone

shower/WC

• In-room safe















# • Registry: Germany

Stateroom, Mozart

and Strauss Deck

• Length: 135 m | 443 feet

TECHNICAL DATA

• Built: 2015

- Width: 11.4 m | 37.5 feet • Draft: 1,45 m | 5 feet
- Height above water:
- 6 m | 19,8 feet • Speed: 25 km/h | 15,5 mph
- Decks: 4
- Staterooms/Suites: 72/12
- Max. passengers: 168
- Crew members: approx. 46





## **ONBOARD FACILITIES**

- Panorama-Restaurant
- Panorama-Bar und Lounge
- Amadeus-Club with Internet station
- Sun Deck with Lido-Bar, lounge chairs, shade awnings, giant Chess Board and Shuffleboard
- Fitness Room
- Hair Salon, Massage Room
- Gift Shop, Laundry Service
- Complimentary bicycles on board
- Wi-Fi available
- Elevator

### STATEROOM AMENITIES

- Suites (22 m<sup>2</sup>/237 sq.ft.) on Mozart Deck with floor-toceiling sliding-glass d