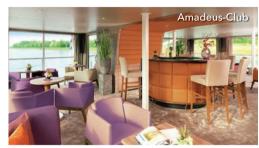

.ft.) on Haydn Deck with smaller panoramic windows (cannot be opened)
- Cabins with connecting doors are available on Haydn Deck on request
- Mini-Bar (all staterooms except categories C-1 and C-4)
- Walk-in wardrobe
- Choice of bed configuration: double or twin bed
- Flat-screen television
- Individual climate control
- En-suite bathrooms with shower/WC
- Bathrobe in Suites, Hair dryer
- Direct dial telephone
- In-room safe

















## Stateroom, Mozart and Strauss Deck

## **TECHNICAL DATA**

- Built: 2016
- Registry: Germany
- Length: 135 m | 443 feet
- Width: 11,4 m | 37,5 feet • Draft: 1,45 m | 5 feet
- Height above water: 6 m | 19,8 feet
- Speed: 25 km/h | 15,5 mph
- Decks: 4
- Staterooms/Suites: 72/12
- Max. passengers: 168 • Crew members: approx. 46

# AMADEUS SILVER II





## **ONBOARD FACILITIES**

- Panorama-Restaurant
- Panorama-Bar und Lounge
- Amadeus-Club
- "Café Vienna" with Viennese coffee specialities
- Outdoor glass-shielded "River Terrace"
- Sun Deck with Lido-Bar, lounge chairs, shade awnings, giant Chess Board and Shuffleboard
- Fitness Room
- Hair Salon, Massage Room
- Gift Shop
- Laundry Service
- Complimentary bicycles on board
- Wi-Fi available
- Elevator

## STATEROOM AMENITIES

- Suites (26,4 m²/284 sq.ft.) with comfortable corner sofa, luxurious bathroom and walkout exterior balcony
- Staterooms (17,5 m<sup>2</sup>/188 sq.ft.) on Strauss and Mozart Deck with drop-down panoramic windows
- Staterooms (16 m²/172 sq.ft.) on Haydn Deck with smaller panoramic windows (cannot be opened)
- Mini-Bar (all staterooms except categories C-1 and C-4)