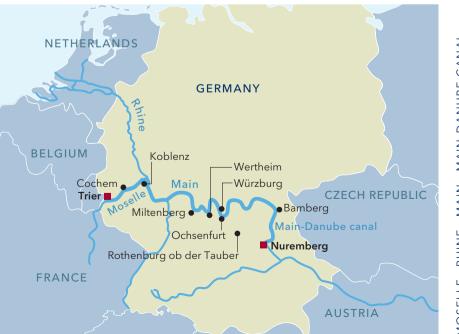

8.00 Würzburg walking tour with wine tasting in the afternoon 4 WERTHEIM 08.00 09.00 Wertheim and Miltenberg walking tours in the morning (from Wertheim/to Miltenberg) **MILTENBERG** 13.30 14.00 Rejoin the ship 5 OBERWESEL 09.00 14.00 **Oberwesel walking tour** in the morning Passage of the Lorelei in the afternoon **KOBLENZ** 17.00 Koblenz walking tour in the afternoon Captain's Gala Dinner 06.00 6 KOBLENZ 12.00 17.00 Cochem walking tour with wine tasting COCHEM in the afternoon 11.00 Disembarkation after breakfast 7 TRIER

#### Excursions listed in blue are not included in the cruise price.

Please refer to the separate shore excursion pamphlet for specific details. We reserve the right to make amendments to the timetable and program.

For the Trier to Nuremberg itinerary, see page 56.



MOSELLE - RHINE - MAIN - MAIN-DANUBE CANAL



#### **DAY 1 | GERMANY: NUREMBERG**

Start your cruise in Nuremberg on the banks of the Danube River. Embark in the afternoon and make yourself comfortable in your luxury floating hotel. In the evening, celebrate the commencement of your trip with a Welcome Cocktail and a sumptuous Welcome Dinner.

#### DAY 2 | BAMBERG

During breakfast, your AMADEUS vessel arrives in the beautiful imperial town of Bamberg. This medieval town is a UNESCO World Cultural Heritage Site and has retained its medieval layout, along with its historic buildings and Baroque facades. You can explore on your own or join our informative walking tour in order to learn more about this beautiful town. As you admire the seven hills of Bamberg, each topped with a stunning chu