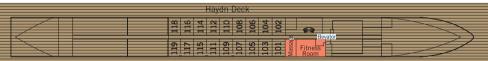

### Cruise fares per person in euros based on double occupancy of a cabin

| TOUR DATE    | VESSEL             | CABIN TYPE & DECKS |                |                |               |                 |       |  |  |
|--------------|--------------------|--------------------|----------------|----------------|---------------|-----------------|-------|--|--|
| AMSTERDAM-   | C-4<br>Haydn       | C-1/C-EK<br>Haydn  | B-4<br>Strauss | B-1<br>Strauss | A-1<br>Mozart | Suite<br>Mozart |       |  |  |
| 30.03 06.04. | AMADEUS Imperial   | 1.269              | 1.479          | 1.719          | 1.869         | 2.059           | 2.429 |  |  |
| 01.04 08.04. | AMADEUS Brilliant  | 1.209              | 1.399          | 1.629          | 1.769         | 1.949           | 2.299 |  |  |
| 13.04 20.04. | AMADEUS Imperial   | 1.469              | 1.709          | 1.989          | 2.159         | 2.379           | 2.809 |  |  |
| 22.04 29.04. | AMADEUS Brilliant  | 1.459              | 1.689          | 1.969          | 2.139         | 2.359           | 2.779 |  |  |
| 26.04 03.05. | AMADEUS Silver III | 1.619              | 1.879          | 2.189          | 2.379         | 2.619           | 3.089 |  |  |

For deck plans, please see pages 106 – 115.

For deck plans, please see page 108.