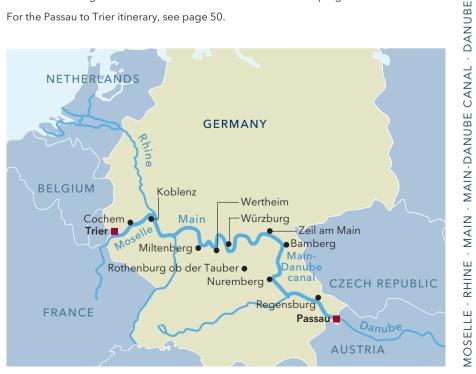

he morning Excursion to Rothenburg ob der Tauber in the afternoon (from/to Würzburg) 13.00 13.30 Bamberg walking tour in the afternoon 6 ZEIL AM MAIN (from Zeil am Main/to Bamberg) **BAMBERG** 18.30 19.00 Rejoin the ship City tour of Nuremberg in the morning 7 NUREMBERG 07.00 13.00 Onboard talk about the Main-Danube canal Captain's Gala Dinner 8 REGENSBURG 09.00 20.00 Regensburg walking tour in the morning **Excursion to Weltenburg Abbey** in the afternoon Bavarian evening on board 9 PASSAU 09.00 Disembarkation after breakfast

#### Excursions listed in blue are not included in the cruise price.

Please refer to the separate shore excursion pamphlet for specific details. We reserve the right to make amendments to the timetable and program.

For the Passau to Trier itinerary, see page 50.



Würzburg: View from the green terraces of the Marienberg Fortress



#### DAY 1 | GERMANY: TRIER

Start your cruise in Trier on the banks of the Moselle River. Embark in the afternoon and make yourself comfortable in your luxury floating hotel. In the evening, celebrate the commencement of your trip with a Welcome Cocktail and a sumptuous Welcome Dinner.

#### DAY 2 | COCHEM · KOBLENZ

Early in the morning, your vessel arrives in Cochem, which lies in the vine-covered Moselle Valley. Take part in a morning walking tour of Cochem and explore the narrow streets, winding alleyways, quaint churches, and medieval town gates, as well as Reichsburg Castle, which offers unparalleled views over the dreamy, forested surroundings. Conclude your tour with a wine tasting before returning to your ship