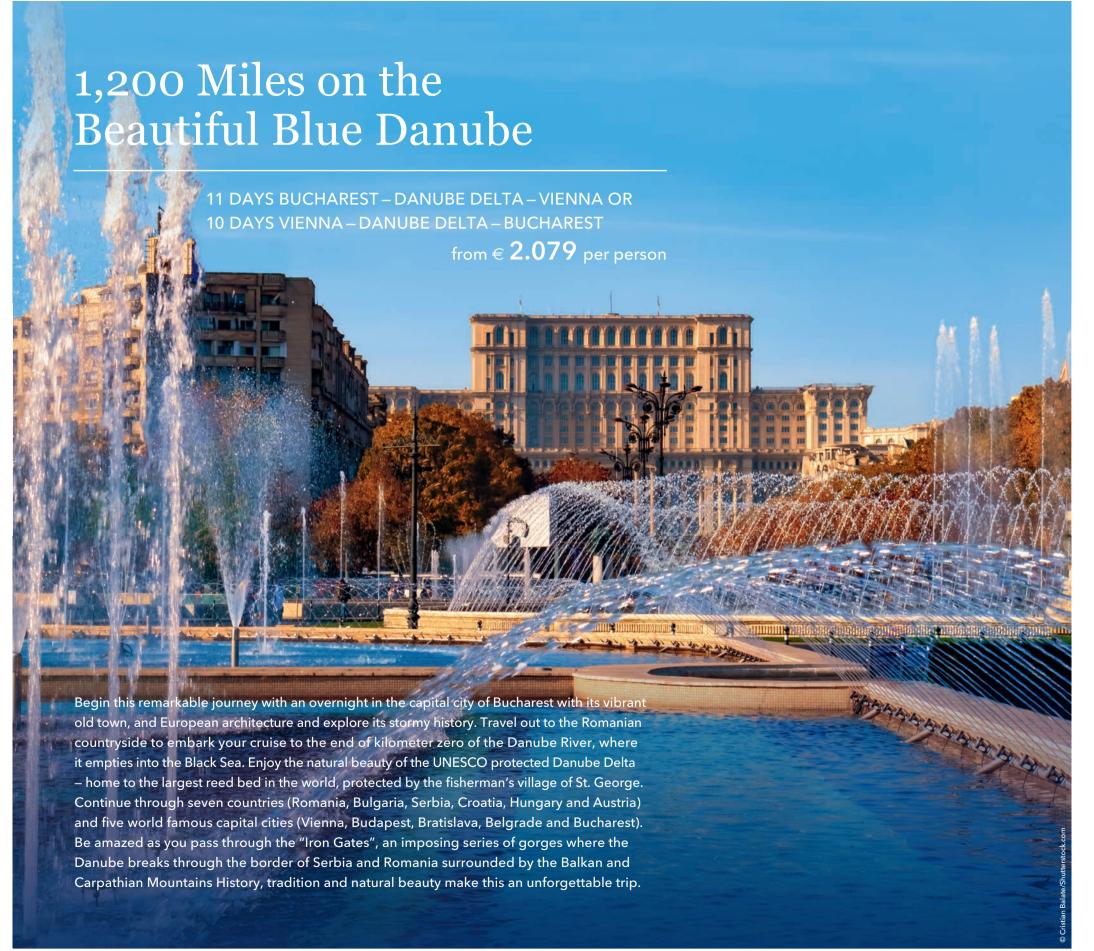

# RIVER CRUISES 2021

DANUBE | RHINE · MAIN · MOSELLE | RHÔNE · SAÔNE SEINE | THE DUTCH AND BELGIAN WATERWAYS