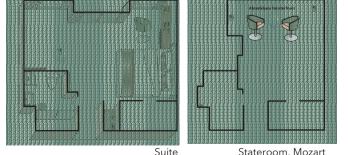

#### Inclusions

- Fascinating river cruise in an outside river-view stateroom of your choice, most with French balcony or drop-down panoramic windows; Walk-out balconies in suites on AMADEUS Imperial and AMADEUS Silver III
- Complimentary state-of-the-art audio headsets for all excursions
- Services of an experienced, multilingual Cruise Director
- Gourmet dining with all meals included (buffet breakfast, lunch, dinner and midnight snack) in the elegant Panorama-Restaurant, which accommodates all guests in one sitting
- Free-flowing quality red & white wines from Europe's famous wine regions with every dinner on board
- Coffee and tea after lunch and dinner
- 24-hour complimentary coffee and tea station
- Cocktail Reception, Welcome Dinner and Captain's Gala Dinner
- Special onboard entertainment including talks, cooking demonstration, onboard music performances and nightly music by the AMADEUS Duo in the Panorama-Bar
- Fitness room (open 24 hours)
- Complimentary use of onboard bicycles
- Non-smoking environment (smoking permitted on the Sun Deck)
- All port taxes, embarkation, disembarkation