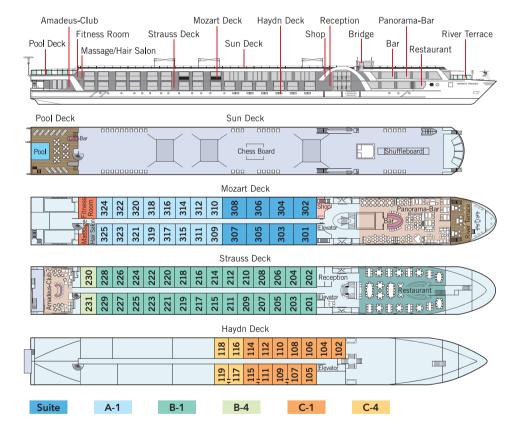

### Cruise fares per person in euros based on double occupancy of a cabin

| TOUR DATE    | VESSEL             | CABIN TYPE & DECKS |                |                |               |                 |       |  |  |
|--------------|--------------------|--------------------|----------------|----------------|---------------|-----------------|-------|--|--|
| AMSTERDAM-   | C-4<br>Haydn       | C-1/C-EK<br>Haydn  | B-4<br>Strauss | B-1<br>Strauss | A-1<br>Mozart | Suite<br>Mozart |       |  |  |
| 30.03 06.04. | AMADEUS Imperial   | 1.269              | 1.479          | 1.719          | 1.869         | 2.059           | 2.429 |  |  |
| 01.04 08.04. | AMADEUS Brilliant  | 1.209              | 1.399          | 1.629          | 1.769         | 1.949           | 2.299 |  |  |
| 13.04 20.04. | AMADEUS Imperial   | 1.469              | 1.709          | 1.989          | 2.159         | 2.379           | 2.809 |  |  |
| 22.04 29.04. | AMADEUS Brilliant  | 1.459              | 1.689          | 1.969          | 2.139         | 2.359           | 2.779 |  |  |
| 26.04 03.05. | AMADEUS Silver III | 1.619              | 1.879          | 2.189          | 2.379         | 2.619           | 3.089 |  |  |

For deck plans, please see pages 106 – 115.

### Cruise fares per person in euros based on double occupancy of a cabin

| TOUR DATE                    | VESSEL           |       | CAE               | BIN TYPI | E & DEC | CKS   |                 |
|------------------------------|------------------|-------|-------------------|----------|---------|-------|-----------------|
| 8 DAYS AMSTERDAM – AMSTERDAM |                  |       | C-1/C-EK<br>Haydn |          |         |       | Suite<br>Mozart |
| 27.07 03.08.                 | AMADEUS Imperial | 1.369 | 1.599             | 1.849    | 2.019   | 2.239 | 2.609           |

For deck plans, please see page 108.