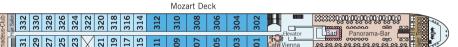

### Cruise fares per person in euros based on double occupancy of a cabin

| TOUR DATE    | VESSEL             | CABIN TYPE & DECKS |                |                |               |                 |       |  |  |
|--------------|--------------------|--------------------|----------------|----------------|---------------|-----------------|-------|--|--|
| AMSTERDAM-   | C-4<br>Haydn       | C-1/C-EK<br>Haydn  | B-4<br>Strauss | B-1<br>Strauss | A-1<br>Mozart | Suite<br>Mozart |       |  |  |
| 30.03 06.04. | AMADEUS Imperial   | 1.269              | 1.479          | 1.719          | 1.869         | 2.059           | 2.429 |  |  |
| 01.04 08.04. | AMADEUS Brilliant  | 1.209              | 1.399          | 1.629          | 1.769         | 1.949           | 2.299 |  |  |
| 13.04 20.04. | AMADEUS Imperial   | 1.469              | 1.709          | 1.989          | 2.159         | 2.379           | 2.809 |  |  |
| 22.04 29.04. | AMADEUS Brilliant  | 1.459              | 1.689          | 1.969          | 2.139         | 2.359           | 2.779 |  |  |
| 26.04 03.05. | AMADEUS Silver III | 1.619              | 1.879          | 2.189          | 2.379         | 2.619           | 3.089 |  |  |

For deck plans, please see pages 106 – 115.

For deck plans, please see page 108.