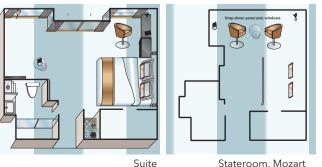

# Services included in your Cruise

- Modern ship technology with the highest safety standards
- Generous outside cabins, most with a so-called French balcony or drop-down windows across the entire outer side of the cabin
- Accessible outside balconies in the suites of the "AMADEUS Silver" ships, the "AMADEUS Provence", the "AMADEUS Queen", the "AMADEUS Star", the "AMADEUS Imperial" and "AMADEUS Cara"
- Gourmet dining, including a breakfast buffet, multi-course lunch and dinner with menu choices (including typical regional specialities and fresh ingredients from the areas traveled through), afternoon tea and a midnight snack
- Quality red and white wines from the best wine regions of Europe for dinner
- Coffee and tea after lunch and dinner
- 24-hr. coffee station with coffee and tea
- Welcome Cocktail, Welcome Dinner and Captain's Gala Dinner
- Stimulating and enriching onboard programs, including inspiring talks, cooking demonstrations and music by our onboard musicians
- Hands-free AMADEUS Audio System (headphones) for all excursions
- Complimentary use of onboard bicycles
- Fitness room (open 24 hours)
- All port taxes, embarkation, disembarkation and lock fees

#### Inclusions

- Fascinating river cruise in an outside river-view stateroom of your choice, most with French balcony or drop-down panoramic windows; Walk-out balconies in suites on AMADEUS Imperial and AMADEUS Silver III
- Complimentary state-of-the-art audio headsets for all excursions
- Services of an experienced, multilingual Cruise Director
- Gourmet dining with all meals included (buffet breakfast, lunch, dinner and midnight snack) in the elegant Panorama-Restaurant, which accommodates all guests in one sitting
- Free-flowing quality red & white wines from Europe's famous wine regions with every dinner on board
- Coffee and tea after lunch and dinner
- 24-hour complimentary coffee and tea station
- Cocktail Reception, Welcome Dinner and Captain's Gala Dinner
- Special onboard entertainment including talks, cooking demonstration, onboard music performances and nightly music by the AMADEUS Duo in the Panorama-Bar
- Fitness room (open 24 hours)
- Complimentary use of onboard bicycles
- Non-smoking environment (smoking permitted on the Sun Deck)
- All port taxes, embarkation, disembarkation