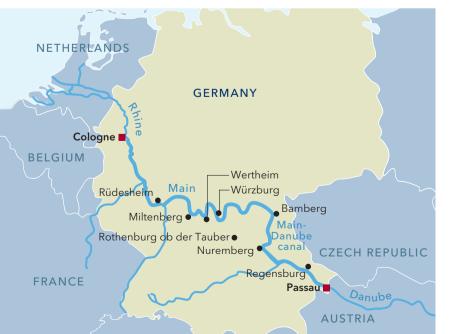

|
| 6  | NUREMBERG  | 05.00 | 13.00 | <b>City tour of Nuremberg</b> in the morning Bavarian evening on board                                                                      |
| 7  | REGENSBURG | 08.00 | 18.00 | Regensburg walking tour in the morning<br>Excursion to Weltenburg Abbey<br>in the afternoon<br>Captain's Gala Dinner                        |
| 8  | PASSAU     | 08.00 |       | Disembarkation after breakfast                                                                                                              |

Excursions listed in blue are not included in the cruise price.

Please refer to the separate shore excursion pamphlet for specific details. We reserve the right to make amendments to the timetable and program.

For the Passau to Cologne itinerary, see page 44.



RHINE · MAIN · MAIN-DANUBE CANAL · DANUBE



#### DAY 1 | GERMANY: COLOGNE

The beautiful city of Cologne is a wonderful starting point for your 8-day European cruise. After embarkation, enjoy an evening Welcome Cocktail, followed by a carefully prepared Welcome Dinner.

#### DAY 2 | RÜDESHEIM

After a relaxing morning on board, the vessel arrives in the picturesque wine-making town Rüdesheim in the Rhine Gorge. The romantic river landscape of the Middle Rhine Valley has enchanted visitors for centuries and has therefore been included in the UNESCO list of World Heritage Sites since 2002.

A real treat is the unique Mechanical Music Cabinet Museum, where you can be both entertained and fascinated by viewing and listening to self-playing instruments. Back on board, enjoy a delicious dinne