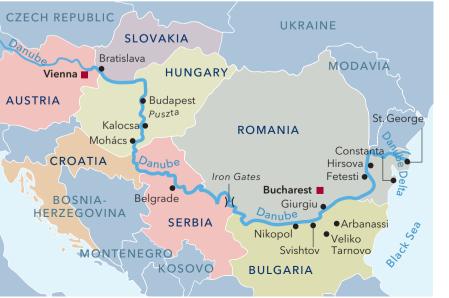

# RIVER CRUISES 2021

DANUBE | RHINE · MAIN · MOSELLE | RHÔNE · SAÔNE SEINE | THE DUTCH AND BELGIAN WATERWAYS