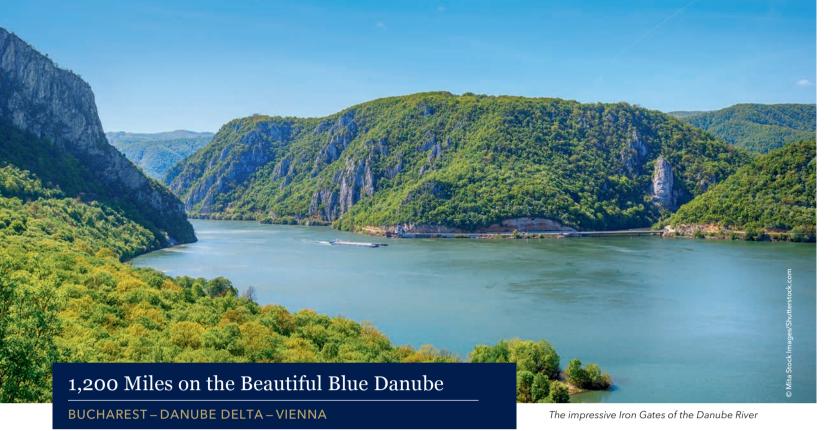

# RIVER CRUISES 2021

DANUBE | RHINE · MAIN · MOSELLE | RHÔNE · SAÔNE SEINE | THE DUTCH AND BELGIAN WATERWAYS