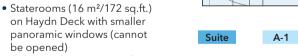

### Cruise fares per person in euros based on double occupancy of a cabin

| TOUR DATE    | VESSEL             | CABIN TYPE & DECKS |                |                |               |                 |       |  |  |
|--------------|--------------------|--------------------|----------------|----------------|---------------|-----------------|-------|--|--|
| AMSTERDAM-   | C-4<br>Haydn       | C-1/C-EK<br>Haydn  | B-4<br>Strauss | B-1<br>Strauss | A-1<br>Mozart | Suite<br>Mozart |       |  |  |
| 30.03 06.04. | AMADEUS Imperial   | 1.269              | 1.479          | 1.719          | 1.869         | 2.059           | 2.429 |  |  |
| 01.04 08.04. | AMADEUS Brilliant  | 1.209              | 1.399          | 1.629          | 1.769         | 1.949           | 2.299 |  |  |
| 13.04 20.04. | AMADEUS Imperial   | 1.469              | 1.709          | 1.989          | 2.159         | 2.379           | 2.809 |  |  |
| 22.04 29.04. | AMADEUS Brilliant  | 1.459              | 1.689          | 1.969          | 2.139         | 2.359           | 2.779 |  |  |
| 26.04 03.05. | AMADEUS Silver III | 1.619              | 1.879          | 2.189          | 2.379         | 2.619           | 3.089 |  |  |

### Cruise fares per person in euros based on double occupancy of a cabin

| TOUR DATE                    | VESSEL           |       | CAE               | BIN TYPI | E & DEC | CKS   |                 |
|------------------------------|------------------|-------|-------------------|----------|---------|-------|-----------------|
| 8 DAYS AMSTERDAM – AMSTERDAM |                  |       | C-1/C-EK<br>Haydn |          |         |       | Suite<br>Mozart |
| 27.07 03.08.                 | AMADEUS Imperial | 1.369 | 1.599             | 1.849    | 2.019   | 2.239 | 2.609           |