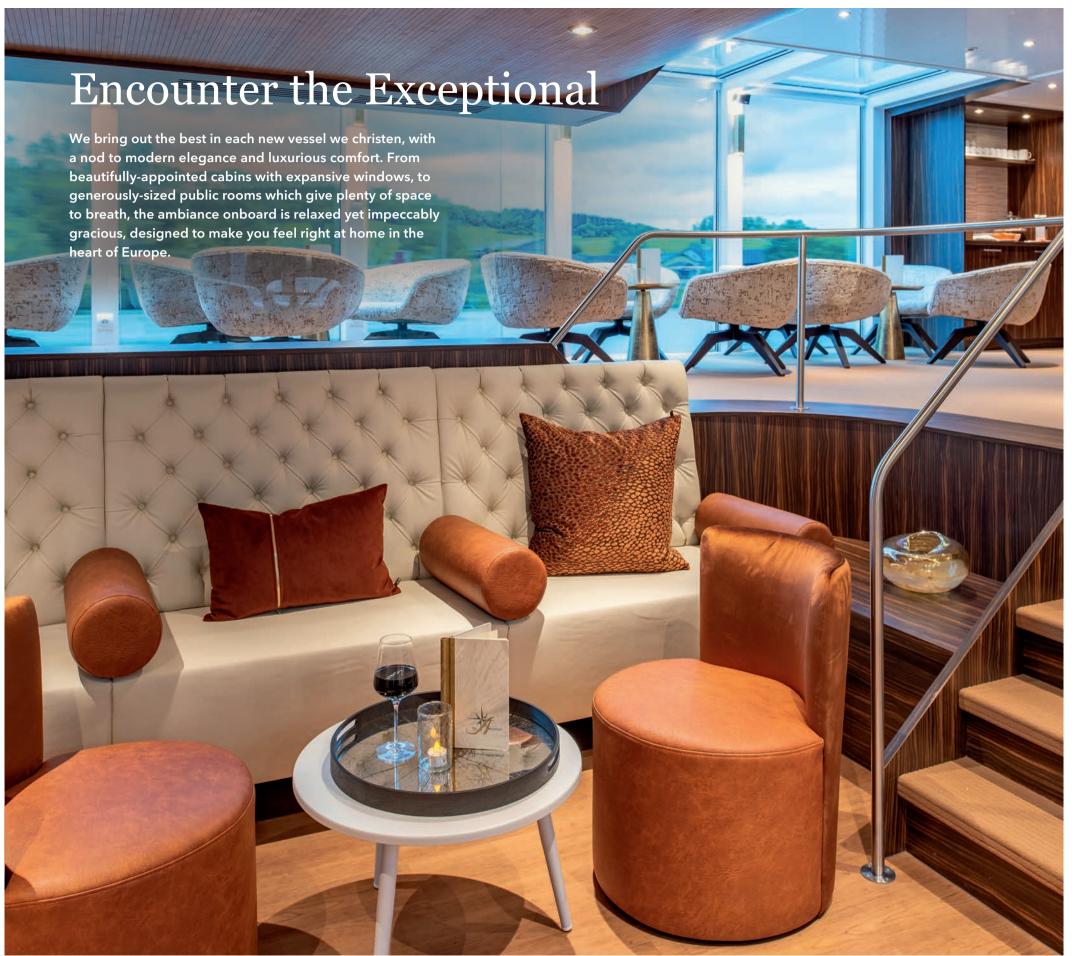

Both vessels continue our over 40-year tradition of innovation and excellence with a focus on modern elegance and luxurious comfort. From our glass-protected River Terrace to the in-cabin panorama drop down windows in our Silver class vessels, the indoor pool on the "AMADEUS Queen", the infinity pool on the "AMADEUS Provence", as well as the newly refurbished and freshly beautified "AMADEUS Brilliant", it is all about your onboard experience and ultimate comfort as we introduce you to our European heritage and hospitality.

#### YOUR RELAXING RETREAT

On board our vessels, you'll find yourself crafting a space that is all your own with everything you need at your fingertips.