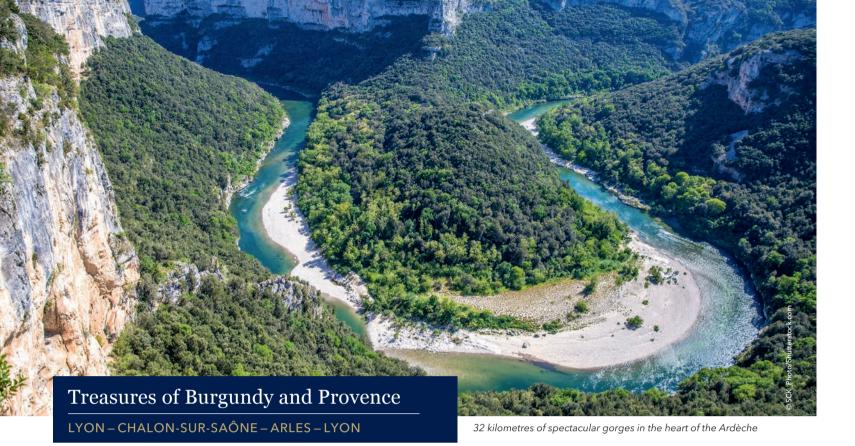

Our unforgettable itineraries take you from Amsterdam and the Dutch and Belgian waterways all the way south to the Danube Delta and the Black Sea, past breathtaking sceneries of the riverbanks along the Rhine and Danube. We sail through Burgundy and Provence along the Rhône and Saône rivers in the south and from Paris to Normandy along the fabled Seine river in the north of France. We also offer stunning winter, golf and music cruises that will surely fill you with excitement as you sail the great European rivers.