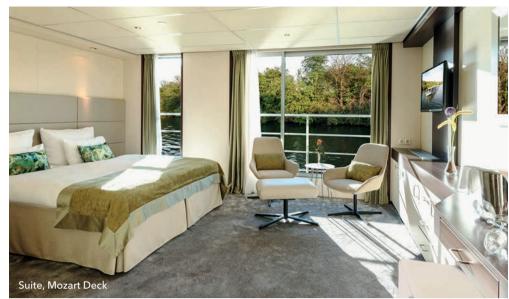

### Cruise fares per person in euros based on double occupancy of a cabin

| TOUR DATE    | VESSEL             | CABIN TYPE & DECKS |                |                |               |                 |       |  |  |
|--------------|--------------------|--------------------|----------------|----------------|---------------|-----------------|-------|--|--|
| AMSTERDAM-   | C-4<br>Haydn       | C-1/C-EK<br>Haydn  | B-4<br>Strauss | B-1<br>Strauss | A-1<br>Mozart | Suite<br>Mozart |       |  |  |
| 30.03 06.04. | AMADEUS Imperial   | 1.269              | 1.479          | 1.719          | 1.869         | 2.059           | 2.429 |  |  |
| 01.04 08.04. | AMADEUS Brilliant  | 1.209              | 1.399          | 1.629          | 1.769         | 1.949           | 2.299 |  |  |
| 13.04 20.04. | AMADEUS Imperial   | 1.469              | 1.709          | 1.989          | 2.159         | 2.379           | 2.809 |  |  |
| 22.04 29.04. | AMADEUS Brilliant  | 1.459              | 1.689          | 1.969          | 2.139         | 2.359           | 2.779 |  |  |
| 26.04 03.05. | AMADEUS Silver III | 1.619              | 1.879          | 2.189          | 2.379         | 2.619           | 3.089 |  |  |