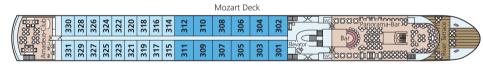

### Cruise fares per person in euros based on double occupancy of a cabin

| TOUR DATE    | VESSEL             | CABIN TYPE & DECKS |                |                |               |                 |       |  |  |
|--------------|--------------------|--------------------|----------------|----------------|---------------|-----------------|-------|--|--|
| AMSTERDAM-   | C-4<br>Haydn       | C-1/C-EK<br>Haydn  | B-4<br>Strauss | B-1<br>Strauss | A-1<br>Mozart | Suite<br>Mozart |       |  |  |
| 30.03 06.04. | AMADEUS Imperial   | 1.269              | 1.479          | 1.719          | 1.869         | 2.059           | 2.429 |  |  |
| 01.04 08.04. | AMADEUS Brilliant  | 1.209              | 1.399          | 1.629          | 1.769         | 1.949           | 2.299 |  |  |
| 13.04 20.04. | AMADEUS Imperial   | 1.469              | 1.709          | 1.989          | 2.159         | 2.379           | 2.809 |  |  |
| 22.04 29.04. | AMADEUS Brilliant  | 1.459              | 1.689          | 1.969          | 2.139         | 2.359           | 2.779 |  |  |
| 26.04 03.05. | AMADEUS Silver III | 1.619              | 1.879          | 2.189          | 2.379         | 2.619           | 3.089 |  |  |

For deck plans, please see pages 106 – 115.