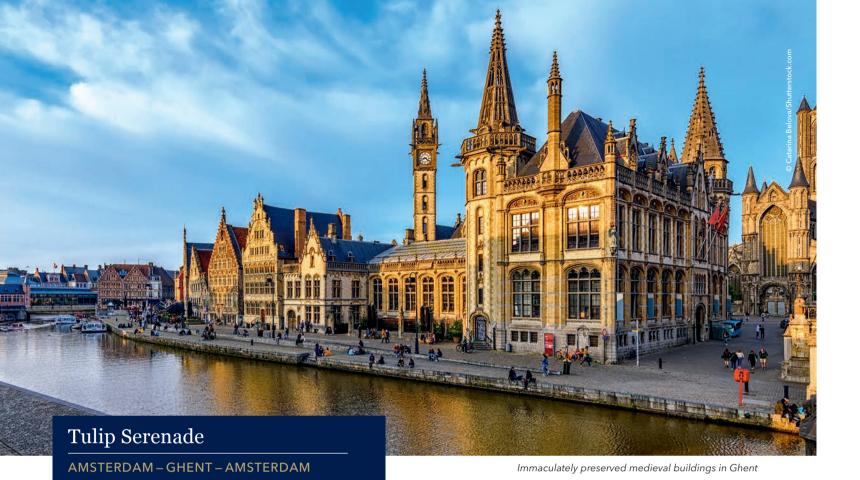

#### DAY 5 | BELGIUM: GHENT

Overnight, cross the border into Belgium and reach the city of Ghent, where your vessel will remain anchored for the day. Ghent is the country's third largest city and one of Belgium's best kept secrets. Home to the beautiful St. Bavo Cathedral and the famous Ghent Altarpiece, Ghent is also home to numerous other museums. There is something for everyone. Another beautiful city worth visiting is nearby Bruges, a UNESCO World Heritage Site. Visit the Basilica of the Holy Blood with its holy relic - a vial of blood - that is said to be that of Jesus. Or perhaps visit the Groeninge Museum with its collection of artwork that spans several centuries. This evening, join your fellow travelers

#### DAY 5 | BELGIUM: GHENT

Early in the morning, your vessel docks in Ghent. In the morning, don't miss the excursion to Bruges, the capital of the province of West Flanders, which is home to one of the most charming city centers in Belgium.

Not surprisingly, this unbelievably picturesque, canal-filled city center is a UNESCO World Heritage Site. After lunch, you can choose to tour comfortably through Ghent in order to unearth the secrets of Belgium's third-largest city. Its treasures and sights include the beautiful St. Bavo Cathedral and the famous Ghent Altarpiece, along with many museums. Enjoy