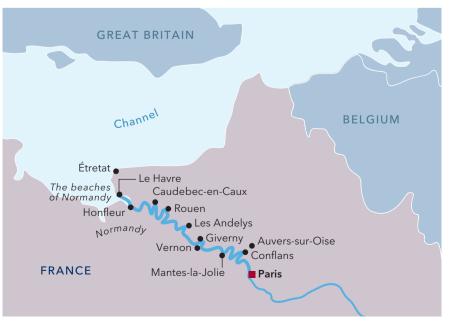

Our unforgettable itineraries take you from Amsterdam and the Dutch and Belgian waterways all the way south to the Danube Delta and the Black Sea, past breathtaking sceneries of the riverbanks along the Rhine and Danube. We sail through Burgundy and Provence along the Rhône and Saône rivers in the south and from Paris to Normandy along the fabled Seine river in the north of France. We also offer stunning winter, golf and music cruises that will surely fill you with excitement as you sail the great European rivers.

# **Optional Services and Features**

- Package of optional shore excursions to customize your experience; the excursions during the cruises are described in detail in the separate shore excursion booklet.
- A special discount for shore excursion packages that are booked in advance; if you haven't decided what you would like to do, you may purchase excursions at the published rate on board.
- •Onboard laundry service (wash, iron, press)
- Massage & Hair Salon Services on board
- Onboard Gift Shop
- Transfers available for embarkation and disembarkation between the airport, city center or train station to the vessel or reverse. You will find detailed pricing on the pages of the individual cruise program itinerary.
- Wi-Fi on board
- A Cruise extension to Prague is offered for a minimum of 9 participants to the "Classical Danube" cruises (p. 66–71)
- Extend your stay in Paris for the "Paris, Normandy and the River Seine" cruise (p. 96–99)