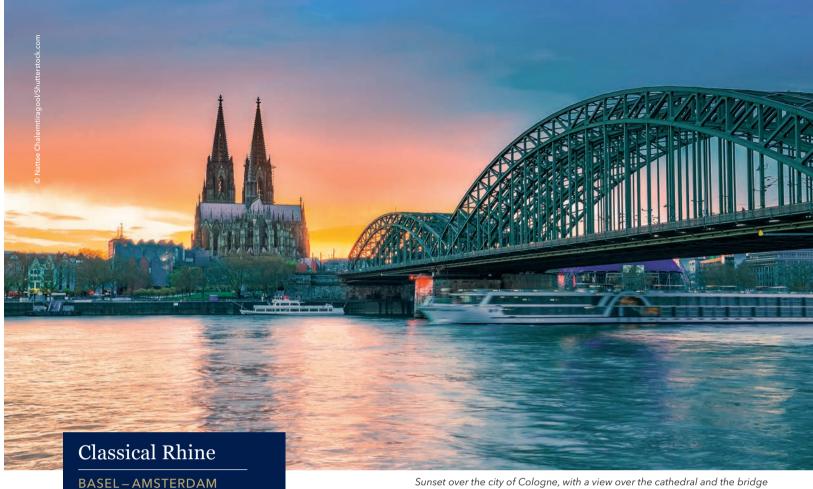

#### DAY 3 | GERMANY: COLOGNE

After lunch, view our arrival in the beautiful city of Cologne. Every year, visitors from all over the world are drawn to the historic city and its 2000-year history.

Explore the historic Old Town, visit the famous twin-spired Cologne Cathedral, or perhaps sample some of the famous Kölsch beer brewed in Cologne. There are many medieval houses, bridges, and gates that will delight the historian in you, while the more modern skyscrapers that tower overhead are sure to impress. After an exciting day, we return to the vessel and make our way south.