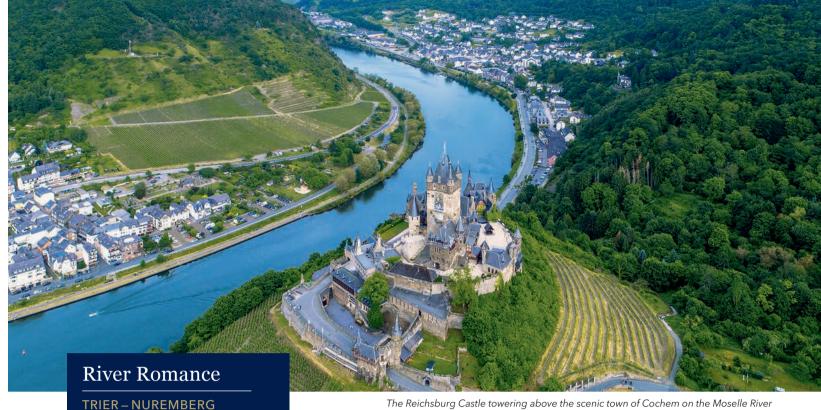

#### DAY 4 | COCHEM

Today our AMADEUS vessel takes a special trip down the romantic Moselle River, the largest

tributary of the Rhine, and anchors at the old town of Cochem. The scenery in the Moselle Valley has been dominated by vineyards for millennia. Cochem itself has narrow streets. twisting alleys and medieval town gates, churches and walls.

Discover the beauty of Cochem, visit the stunning Reichsburg castle and sample some of the Riesling wines produced in this region. This evening we set off toward Koblenz.