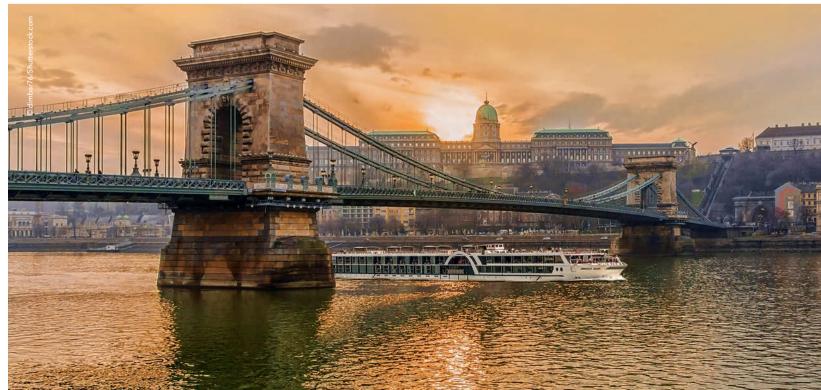

# RIVER CRUISES 2021

DANUBE | RHINE · MAIN · MOSELLE | RHÔNE · SAÔNE SEINE | THE DUTCH AND BELGIAN WATERWAYS