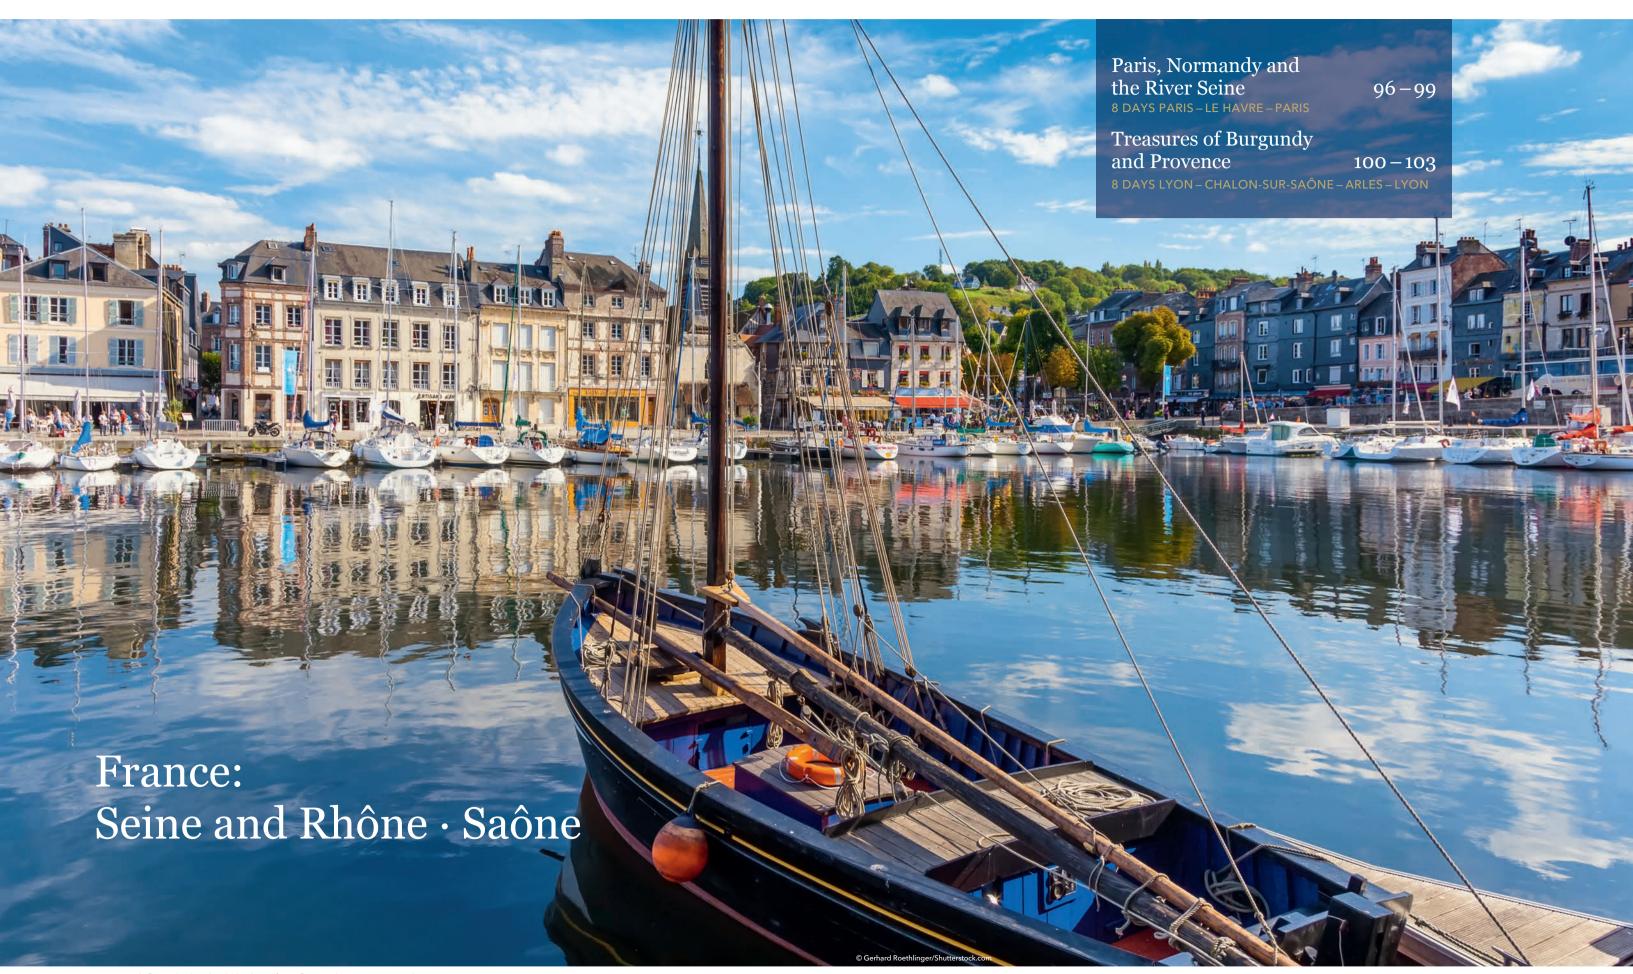

# RIVER CRUISES 2021

DANUBE | RHINE · MAIN · MOSELLE | RHÔNE · SAÔNE SEINE | THE DUTCH AND BELGIAN WATERWAYS

Our unforgettable itineraries take you from Amsterdam and the Dutch and Belgian waterways all the way south to the Danube Delta and the Black Sea, past breathtaking sceneries of the riverbanks along the Rhine and Danube. We sail through Burgundy and Provence along the Rhône and Saône rivers in the south and from Paris to Normandy along the fabled Seine river in the north of France. We also offer stunning winter, golf and music cruises that will surely fill you with excitement as you sail the great European rivers.