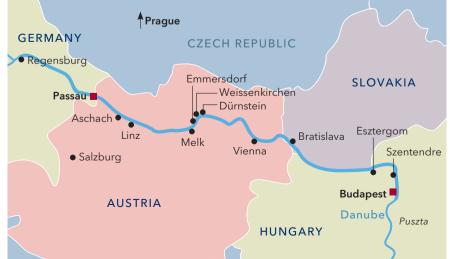

|  |  |

#### Excursions listed in blue are not included in the cruise price.

Please refer to the separate shore excursion pamphlet for specific details.

\*Excursions operate at the same time; only one may be booked.

We reserve the right to make amendments to the timetable and program.

For the Passau to Budapest itinerary, see page 70.

# Cruise extension in Prague

Extend this cruise with a 2-day stay in Prague, the "Golden City", which is a special addition to your journey. The optional stay in Prague can be booked for a minimum of 9 participants as a pre-program to the Passau – Budapest trip or as a post-program to the Budapest – Passau trip. For more information, see p. 69.





The famous Chain Bridge in Budapest in romantic light

#### **DAY 1 I HUNGARY: BUDAPEST**

Welcome to your Danube cruise! Your journey begins in Budapest, with an afternoon embarkation. This evening, join us for a Welcome Cocktail, followed by a specially-prepared Welcome Dinner. A romantic evening cruise through beautifully-illuminated Budapest, as well as a Hungarian folklore show, make for a perfect beginning!

#### DAY 2 | BUDAPEST · ESZTERGOM

Discover the beautiful sights and attractions of the Hungarian capital. This morning, explore the city which straddles the beautiful Danube, with its Fisherman's Bastion on the Buda side, overlooking the river, and the Pest side with its grand, Neo Gothic style Parliament House. Today's offered optional excursion departs from Budapest after