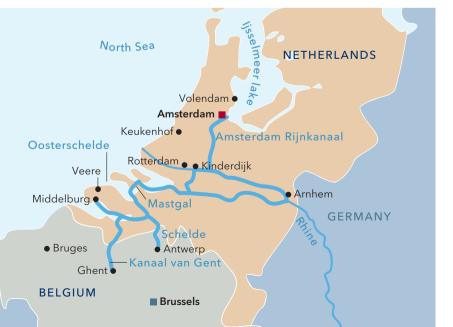

Our unforgettable itineraries take you from Amsterdam and the Dutch and Belgian waterways all the way south to the Danube Delta and the Black Sea, past breathtaking sceneries of the riverbanks along the Rhine and Danube. We sail through Burgundy and Provence along the Rhône and Saône rivers in the south and from Paris to Normandy along the fabled Seine river in the north of France. We also offer stunning winter, golf and music cruises that will surely fill you with excitement as you sail the great European rivers.

# Your Vacation, your Way

Our unique river cruise itineraries are crafted for you to experience the best of the 13 countries that we travel through – on your terms.

Spend the day relaxing and exploring on your own, pedaling alongside the river on one of our onboard bikes, or taking advantage of our carefully planned optional shore excursion programs with experienced English-speaking guides. From the picturesque waterways of Holland, Belgium, and France to the Rhine, Main and Danube rivers, the AMADEUS fleet invites you to discover the art of travel, your way.