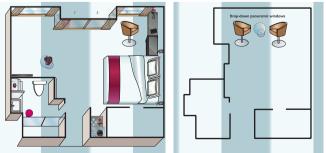

# Services included in your Cruise

- Modern ship technology with the highest safety standards
- Generous outside cabins, most with a so-called French balcony or drop-down windows across the entire outer side of the cabin
- Accessible outside balconies in the suites of the "AMADEUS Silver" ships, the "AMADEUS Provence", the "AMADEUS Queen", the "AMADEUS Star", the "AMADEUS Imperial" and "AMADEUS Cara"
- Gourmet dining, including a breakfast buffet, multi-course lunch and dinner with menu choices (including typical regional specialities and fresh ingredients from the areas traveled through), afternoon tea and a midnight snack
- Quality red and white wines from the best wine regions of Europe for dinner
- Coffee and tea after lunch and dinner
- 24-hr. coffee station with coffee and tea
- Welcome Cocktail, Welcome Dinner and Captain's Gala Dinner
- Stimulating and enriching onboard programs, including inspiring talks, cooking demonstrations and music by our onboard musicians
- Hands-free AMADEUS Audio System (headphones) for all excursions
- Complimentary use of onboard bicycles
- Fitness room (open 24 hours)
- All port taxes, embarkation, disembarkation and lock fees

#### Inclusions

- Fascinating river cruise in an outside river-view stateroom of your choice, most with French balcony or drop-down panoramic windows; Walk-out balconies in suites on AMADEUS Imperial and AMADEUS Silver III
- Complimentary state-of-the-art audio headsets for all excursions
- Services of an experienced, multilingual Cruise Director
- Gourmet dining with all meals included (buffet breakfast, lunch, dinner and midnight snack) in the elegant Panorama-Restaurant, which accommodates all guests in one sitting
- Free-flowing quality red & white wines from Europe's famous wine regions with every dinner on board
- Coffee and tea after lunch and dinner
- 24-hour complimentary coffee and tea station
- Cocktail Reception, Welcome Dinner and Captain's Gala Dinner
- Special onboard entertainment including talks, cooking demonstration, onboard music performances and nightly music by the AMADEUS Duo in the Panorama-Bar
- Fitness room (open 24 hours)
- Complimentary use of onboard bicycles
- Non-smoking environment (smoking permitted on the Sun Deck)
- All port taxes, embarkation, disembarkation

#### **Inclusions**

- Fascinating river cruise in an outside river-view stateroom of your choice, most with French balcony or drop-down panoramic windows; Walk-out balconies in suites
- Complimentary state-of-the-art audio headsets for all excursions
- Services of an experienced, multilingual Cruise Director
- Gourmet dining with all meals included (buffet breakfast, lunch, dinner and midnight snack) in the elegant Panorama-Restaurant, which accommodates all guests in one sitting
- Free-flowing quality red & white wines from Europe's famous wine regions with every dinner on board
- Coffee and tea after lunch and dinner
- 24-hour complimentary coffee and tea station
- Cocktail Reception, Welcome Dinner and Captain's Gala Dinner
- Special onboard entertainment including talks, cooking demonstration, onboard music performances and nightly music by the AMADEUS Duo in the Panorama-Bar
- Fitness room (open 24 hours)
- Complimentary use of onboard bicycles
- Non-smoking environment (smoking permitted on the Sun Deck)
- All port taxes, embarkation, disembarkation and lock fees