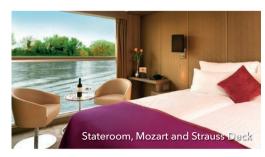

sq.ft.) on Haydn Deck with smaller panoramic windows (cannot be opened)
- Cabins with connecting doors are available on Haydn Deck on request
- Mini-Bar (all staterooms except categories C-1 and C-4)
- Walk-in wardrobe
- Choice of bed configuration: double or twin bed
- Flat-screen television
- Individual climate control
- En-suite bathrooms with shower/WC
- Bathrobe in Suites, Hair dryer
- Direct dial telephone
- In-room safe

















## Stateroom, Mozart and Strauss Deck

## **TECHNICAL DATA**

- Built: 2016
- Registry: Germany
- Length: 135 m | 443 feet
- Width: 11,4 m | 37,5 feet • Draft: 1,45 m | 5 feet
- Height above water: 6 m | 19,8 feet
- Speed: 25 km/h | 15,5 mph
- Decks: 4
- Staterooms/Suites: 72/12
- Max. passengers: 168 • Crew members: approx. 46

# AMADEUS SILVER II





## **ONBOARD FACILITIES**

- Panorama-Restaurant
- Panorama-Bar und Lounge
- Amadeus-Club
- "Café Vienna" with Viennese coffee specialities
- Outdoor glass-shielded "River Terrace"
- Sun Deck with Lido-Bar, lounge chairs, shade awnings, giant Chess Board and Shuffleboard
- Fitness Room
- Hair Salon, Massage Room
- Gift Shop
- Laundry Service
- Complimentary bicycles on board
- Wi-Fi available
- Elevator

## STATEROOM AMENITIES

- Suites (26,4 m²/284 sq.ft.) with comfortable corner sofa, luxurious bathroom and walkout exterior balcony
- Staterooms (17,5 m<sup>2</sup>/188 sq.ft.) on Strauss and Mozart Deck with drop-down panoramic windows
- Staterooms (16 m²/172 sq.ft.) on Haydn Deck with smaller panoramic windows (cannot be opened)
- Mini-Bar (all staterooms except categories C-1 and C-