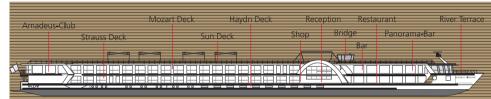

mentary bicycles on board
- Wi-Fi available
- Elevator

#### STATEROOM AMENITIES

- Suites (22 m<sup>2</sup>/237 sq.ft.) on Mozart Deck with floor-toceiling sliding-glass doors with French Balcony and Mini-Bar
- Staterooms (15 m²/161,5 sq.ft.) on Strauss and Mozart Deck with floor-to-ceiling slidingalass doors with French Balconv
- Staterooms (15 m<sup>2</sup>/161,5 sq.ft.) on Haydn Deck with smaller panoramic windows (cannot be opened)
- Two single cabins (10 m²/ 107,5 sq.ft.) on Haydn Deck with smaller panoramic windows
- Ample closet space
- Choice of bed configuration: double or twin bed
- Flat-screen television
- Individual climate control
- En-suite bathrooms with shower/WC in staterooms, bathtub/WC in Suites
- Bathrobe in Suites, Hair dryer
- Direct dial telephone
- In-room safe



















Stateroom, Mozart

and Strauss Deck







### • Built: 2009 Complete renovation: 2019

- Length: 110 m | 361 feet
- Width: 11.4 m | 37.5 feet
- Draft: 1,30 m | 4,4 feet
- Height above water:
- 5,85 m | 19,2 feet • Speed: 25 km/h | 15,5 mph
- Decks: 4 • Staterooms/Suites: 62/12
- Max. passengers: 146
- Crew members: approx. 40

DECKPLAN

# General Terms and Conditions of Travel 2021

**PREAMBLE:** These travel conditions are issued in the name of the cruise operator, Dr. W. Lüftner Reisen GmbH / A-6020 Innsbruck, for the travel programs included in this brochure. Dr. W. Lüftner Reisen GmbH also does business under the trade name Lüftner Cruises. In the following, these are referred to as "the operator." These terms and conditions of travel apply to programs listed under eit